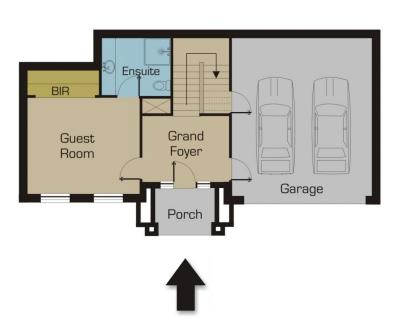

Set on a desirable and fully manicured, low maintenance gardens measuring approx. 665m2, this instantly appealing home features a large guest room/4th bedroom downstairs with BIR's and its own full ensuite. Then upstairs you are welcomed by an open plan formal lounge room with built in home theatre surround sound and an open study combination.

Back inside there are three further excellent size bedrooms, master with full ensuite and WIR's, a 3rd bathroom with spa, roomy laundry, double garage with remote and internal access. Plus there is an allocated 3rd space to park additional car, boat or caravan.

First Floor

Disclaimer: Please note floor plans are indicative only not drawn to exact scale. All dimensions are approximate. Potential buyers should view the property in person.

**Ground Floor** 

Disclaimer: Please note floor plans are indicative only not drawn to exact scale. All dimensions are approximate. Potential buyers should view the property in person.