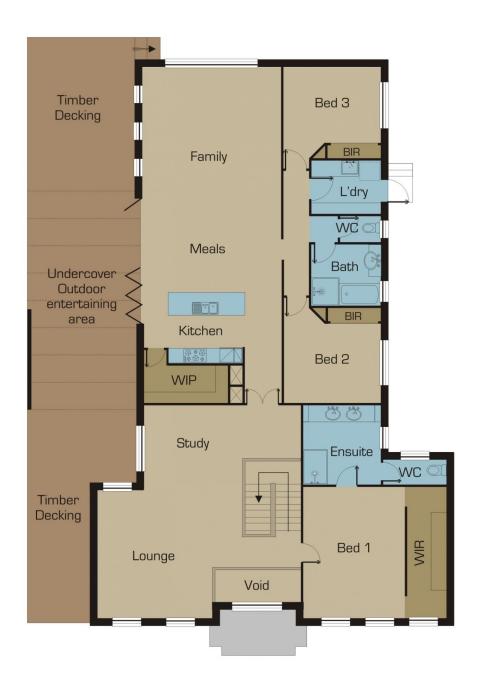

Set on a desirable and fully manicured, low maintenance gardens measuring approx. 665m2, this instantly appealing home features a large guest room/4th bedroom downstairs with BIR's and its own full ensuite. Then upstairs you are welcomed by an open plan formal lounge room with built in home theatre surround sound and an open study combination.

A modern gourmet kitchen with walk in pantry and stone bench top overlooks a very large meals and informal family room.

Five metre wide bi-fold doors extend out to a huge undercover and outdoor timber deck area for amazing entertaining all year round.

Back inside there are three further excellent size bedrooms, master with full ensuite and WIR's, a 3rd bathroom with spa, roomy laundry, double garage with remote and internal access. Plus there is an allocated 3rd space to park additional car, boat or caravan.

First Floor

Disclaimer: Please note floor plans are indicative only not drawn to exact scale. All dimensions are approximate. Potential buyers should view the property in person.

**Ground Floor** 

Disclaimer: Please note floor plans are indicative only not drawn to exact scale. All dimensions are approximate. Potential buyers should view the property in person.