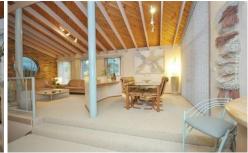

light. This home exceeds your wildest expectations. Offering huge formal and informal living zones, billiard/games room, magnificent sized kitchen with ample cupboard space, 3 fantastic sized bedrooms, plus study or 4th bedroom, master with WIR and full ensuite.

The home showcases an undercover entertaining area with decking right through with your own private undercover heated spa-pool, all surrounded by beautifully landscaped gardens. The double garage includes a workshop space leading to generous under-house storage.