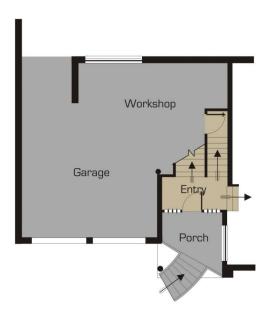

The home showcases an undercover entertaining area with decking right through with your own private undercover heated spa-pool, all surrounded by beautifully landscaped gardens. The double garage includes a workshop space leading to generous under-house storage.

## 3 📭 2 🖺 2 😭

**Type** : House **Building Size** : 4 sqm

**View**: https://www.jasonrealestate.com.au/sale

/vic/north/westmeadows/residential/hous

e/7329544

For full version visit the website

Sub Floor (Garage) Plan