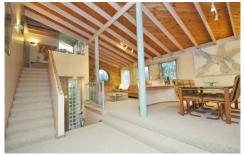

light. This home exceeds your wildest expectations. Offering huge formal and informal living zones, billiard/games room, magnificent sized kitchen with ample cupboard space, 3 fantastic sized bedrooms, plus study or 4th bedroom, master with WIR and full ensuite.

The home showcases an undercover entertaining area with decking right through with your own private undercover heated spa-pool, all surrounded by beautifully landscaped gardens. The double garage includes a workshop space leading to generous under-house storage.