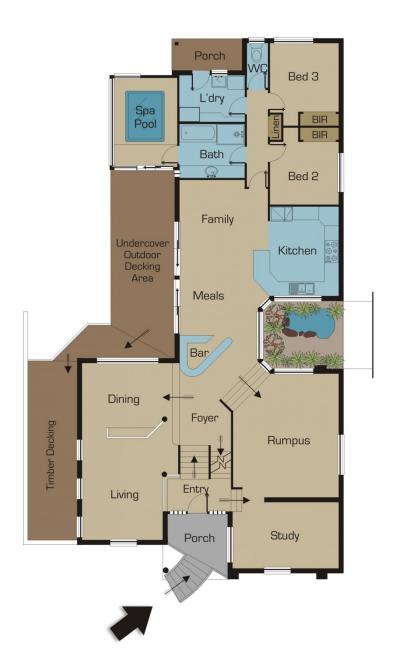

light. This home exceeds your wildest expectations. Offering huge formal and informal living zones, billiard/games room, magnificent sized kitchen with ample cupboard space, 3 fantastic sized bedrooms, plus study or 4th bedroom, master with WIR and full ensuite.

The home showcases an undercover entertaining area with decking right through with your own private undercover heated spa-pool, all surrounded by beautifully landscaped gardens. The double garage includes a workshop space leading to generous under-house storage.

Disclaimer: Please note floor plans are indicative only not drawn to exact scale. All dimensions are approximate. Potential buyers should view the property in person.

Main Floor Plan

Disclaimer: Please note floor plans are indicative only not drawn to exact scale. All dimensions are approximate. Potential buyers should view the property in person.