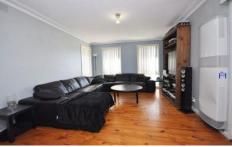

## 23 Eumarella Street TULLAMARINE VIC

This well built BV home under a terracotta roof with a huge workshop and garage is so spacious and conveniently located close to shops, schools and transport. Comprising: 3 bedrooms master with semi ensuite, formal lounge, kitchen/family meals area, bright bathroom, good size laundry leading to a very well maintained garden, land size 50x165ft approx.