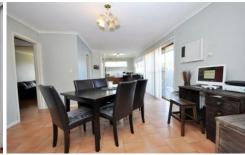

## 23 Eumarella Street TULLAMARINE VIC

This well built BV home under a terracotta roof with a huge workshop and garage is so spacious and conveniently located close to shops, schools and transport. Comprising: 3 bedrooms master with semi ensuite, formal lounge, kitchen/family meals area, bright bathroom, good size laundry leading to a very well maintained garden, land size 50x165ft approx.