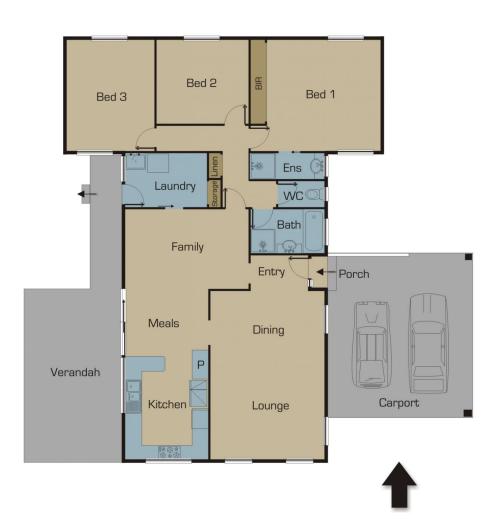

## 23 Eumarella Street TULLAMARINE VIC

This well built BV home under a terracotta roof with a huge workshop and garage is so spacious and conveniently located close to shops, schools and transport. Comprising: 3 bedrooms master with semi ensuite, formal lounge, kitchen/family meals area, bright bathroom, good size laundry leading to a very well maintained garden, land size 50x165ft approx.

3 📭 2 🔓 4 😭

Type : House Land Size : 765 sqm

**View**: https://www.jasonrealestate.com.au/sale/vic

/north/tullamarine/residential/house/732954

6

Disclaimer: Please note floor plans are indicative only not drawn to exact scale. All dimensions are approximate. Potential buyers should view the property in person.