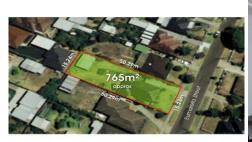

3 📭 2 🔓 4 😭

Type : House Land Size : 765 sqm

**View**: https://www.jasonrealestate.com.au/sale/vic

/north/tullamarine/residential/house/732954

6

Disclaimer: Please note floor plans are indicative only not drawn to exact scale. All dimensions are approximate. Potential buyers should view the property in person.