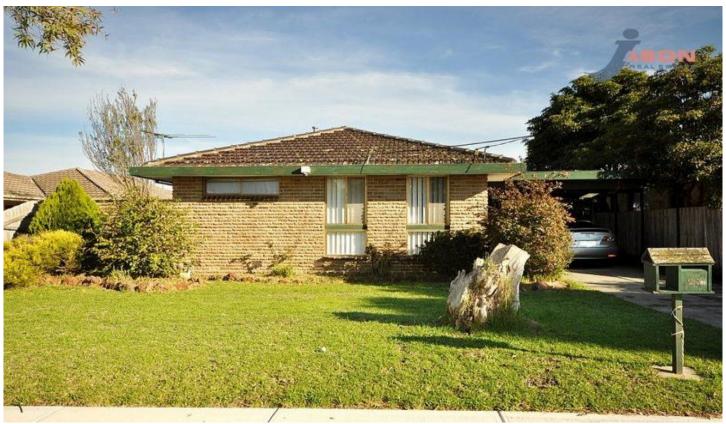

## 23 Eumarella Street TULLAMARINE VIC

This well built BV home under a terracotta roof with a huge workshop and garage is so spacious and conveniently located close to shops, schools and transport. Comprising: 3 bedrooms master with semi ensuite, formal lounge, kitchen/family meals area, bright bathroom, good size laundry leading to a very well maintained garden, land size 50x165ft approx.