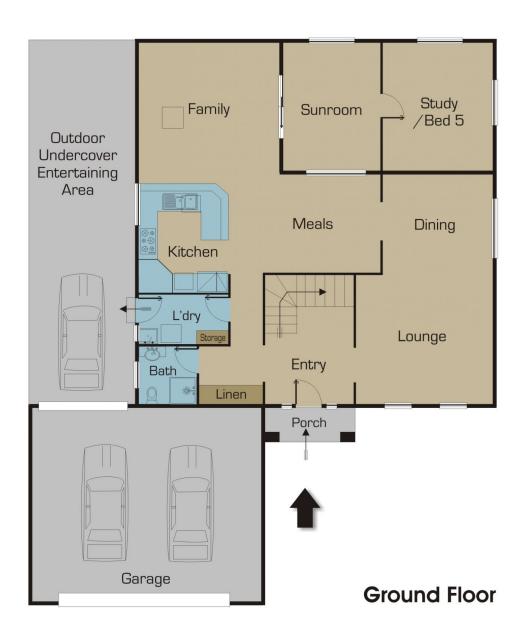

This fantastic double story home offers separate entrance, formal and informal living zones including lounge, dining, large kitchen with ample cupboard space overlooking a large meals and family area, separate study/ games room, 4 great size bedrooms (master with full ensuite and all with BIR's), 3 bathrooms, 3 toilets, separate laundry, double garage with a rear access, huge undercover entertaining area overlooking a well established backyard.

4 🖰 3 🔓 2 😭

Type: House

View: https://www.jasonrealestate.com.au/sale/vic/north

/mill-park/residential/house/7329547

Jason Sassine 03 9338 6411

For full version visit the website

Shed

Disclaimer: Please note floor plans are indicative only not drawn to exact scale. All dimensions are approximate. Potential buyers should view the property in person.