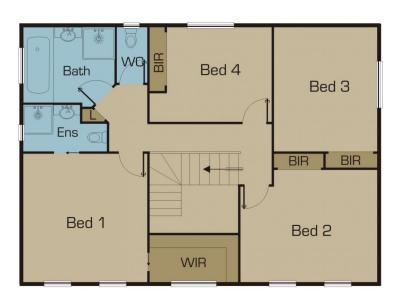

This fantastic double story home offers separate entrance, formal and informal living zones including lounge, dining, large kitchen with ample cupboard space overlooking a large meals and family area, separate study/ games room, 4 great size bedrooms (master with full ensuite and all with BIR's), 3 bathrooms, 3 toilets, separate laundry, double garage with a rear access, huge undercover entertaining area overlooking a well established backyard.

**First Floor** 

Disclaimer: Please note floor plans are indicative only not drawn to exact scale. All dimensions are approximate. Potential buyers should view the property in person.