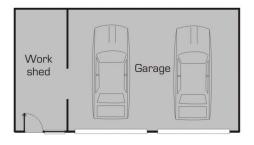

## 21 Eumarella Street TULLAMARINE VIC

GREAT FAMILY HOME! LAND 50' x 165'

Magnificent opportunity to purchase this immaculate 4 bedroom family home, perfectly located close to schools, shops and transport. Comprising: Separate entry, formal lounge / dining combination, well equipped kitchen with ample of cupboard space, meals area, separate family room, central bathroom, roomy laundry, side driveway leading to a double garage and a huge back yard. Fixtures included: all fixed floor coverings, electric light fittings, ducted heating, vertical blinds, split system, evaroptive cooling, hot plates, dishwasher, wall oven, range hood, ceiling fan and much more. This property is an ideal family home or unit development site (STCA). Inspection Highly Recommended.

4 🕒 1 📛 2 🖨

Type : House Land Size : 765 sqm

View : https://www.jasonrealestate.com.au/sale/vic

/north/tullamarine/residential/house/732955

0

For full version visit the website

Disclaimer: Please note floor plans are indicative only not drawn to exact scale. All dimensions are approximate. Potential buyers should view the property in person.