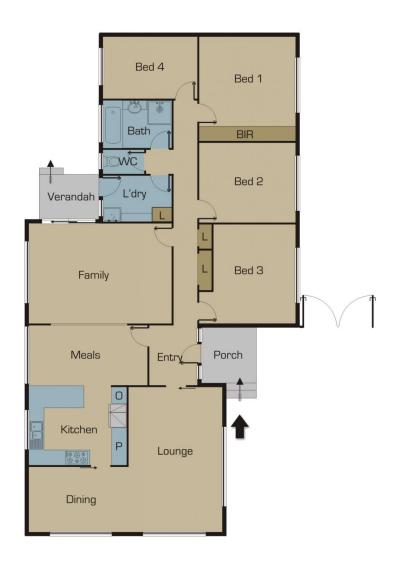

## 21 Eumarella Street TULLAMARINE VIC

GREAT FAMILY HOME! LAND 50' x 165'

Magnificent opportunity to purchase this immaculate 4 bedroom family home, perfectly located close to schools, shops and transport. Comprising: Separate entry, formal lounge / dining combination, well equipped kitchen with ample of cupboard space, meals area, separate family room, central bathroom, roomy laundry, side driveway leading to a double garage and a huge back yard. Fixtures included: all fixed floor coverings, electric light fittings, ducted heating, vertical blinds, split system, evaroptive cooling, hot plates, dishwasher, wall oven, range hood, ceiling fan and much more. This property is an ideal family home or unit development site (STCA). Inspection Highly Recommended.

4 🕒 1 📛 2 🖨

Type : House Land Size : 765 sqm

View : https://www.jasonrealestate.com.au/sale/vic

/north/tullamarine/residential/house/732955

0

For full version visit the website

Disclaimer: Please note floor plans are indicative only not drawn to exact scale. All dimensions are approximate. Potential buyers should view the property in person.