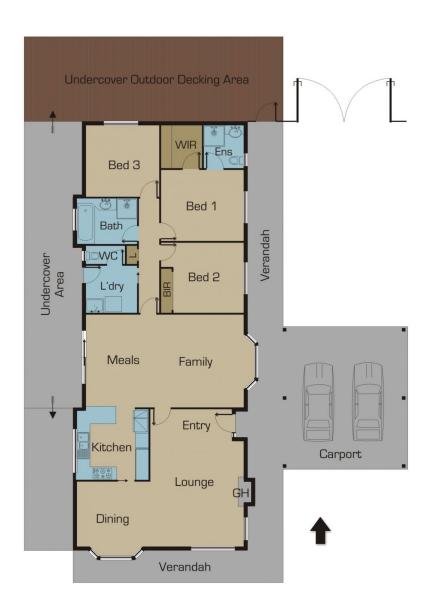

## OH WHAT A LOCATION!

Located in one of Tullamarine's most sought after location this large family home offers formal and informal living zones including lounge and dining room, well-appointed kitchen overlooking meals area plus a separate family room.

## Featuring:

3 Great size bedrooms, ensuite and BIR's to master, central bathroom, roomy laundry plus a great size drive leading to carport and huge workshop, step outside to a magnificent sized entertaining area with deck all this set on a huge allotment measuring 686m2 (approx)

## 3 📭 2 🖺 2 😭

Type : House Land Size : 686 sqm

**View**: https://www.jasonrealestate.com.au/sale/vic

/north/tullamarine/residential/house/732955

3

Disclaimer: Please note floor plans are indicative only not drawn to exact scale. All dimensions are approximate. Potential buyers should view the property in person.