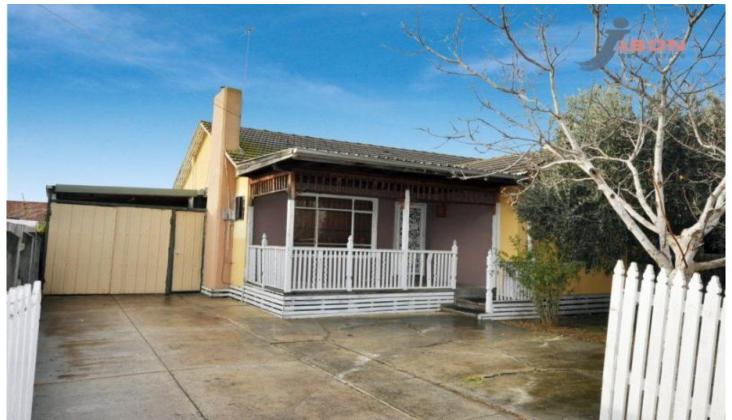

## 24 Lahinch Street BROADMEADOWS VIC

Set on al land area measuring 696 sq. meters approx. this property features the original house comprising which comprises, 3 bedroom, living room, updated kitchen/meals area and central bathroom. A side drive way that leads to the back yard where there are two large bungalows. One bungalow features 2 bedrooms and a large open plan living room and kitchenette and toilet. The second bungalow features 1 bedroom, bathroom and a living room with a provision for kitchen area.