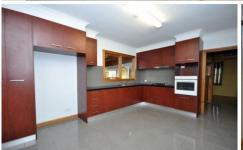

## 24 Lahinch Street BROADMEADOWS VIC

Set on al land area measuring 696 sq. meters approx. this property features the original house comprising which comprises, 3 bedroom, living room, updated kitchen/meals area and central bathroom. A side drive way that leads to the back yard where there are two large bungalows. One bungalow features 2 bedrooms and a large open plan living room and kitchenette and toilet. The second bungalow features 1 bedroom, bathroom and a living room with a provision for kitchen area.