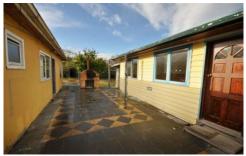

## 24 Lahinch Street BROADMEADOWS VIC

Set on al land area measuring 696 sq. meters approx. this property features the original house comprising which comprises, 3 bedroom, living room, updated kitchen/meals area and central bathroom. A side drive way that leads to the back yard where there are two large bungalows. One bungalow features 2 bedrooms and a large open plan living room and kitchenette and toilet. The second bungalow features 1 bedroom, bathroom and a living room with a provision for kitchen area.