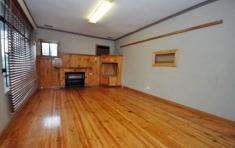

## 24 Lahinch Street BROADMEADOWS VIC

Set on al land area measuring 696 sq. meters approx. this property features the original house comprising which comprises, 3 bedroom, living room, updated kitchen/meals area and central bathroom. A side drive way that leads to the back yard where there are two large bungalows. One bungalow features 2 bedrooms and a large open plan living room and kitchenette and toilet. The second bungalow features 1 bedroom, bathroom and a living room with a provision for kitchen area.