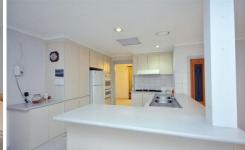

Featuring formal and informal living zones, including lounge/dining room plus a huge informal family room and meals area, large kitchen with ample cupboard space, full ensuite to master bedroom, plus a second central bathroom and roomy laundry.