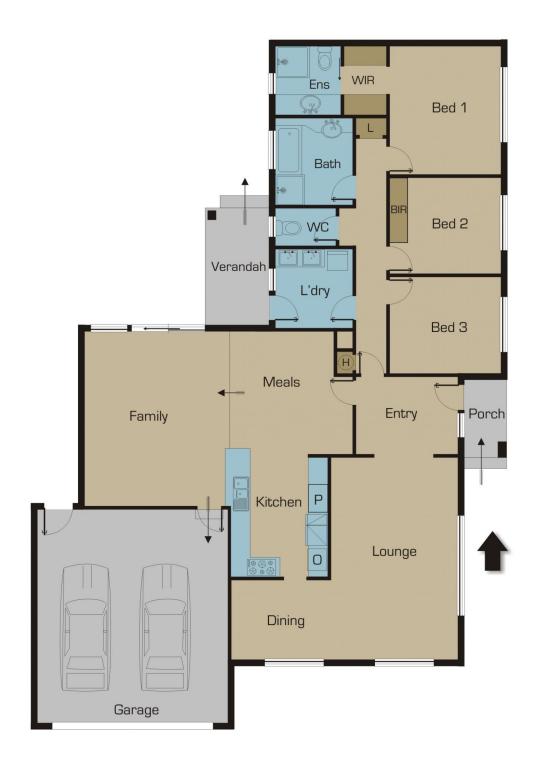

## 70 Lackenheath Drive TULLAMARINE VIC

Instant Family Appeal

Set on a corner allotment and situated in a sought after pocket, this single level BV home constructed under Terra Cotta roof tiles features the extra space and comforts most families are looking for.

Featuring formal and informal living zones, including lounge/dining room plus a huge informal family room and meals area, large kitchen with ample cupboard space, full ensuite to master bedroom, plus a second central bathroom and roomy laundry.

Side driveway leads to a double size brick garage which provides internal access and is all set amongst established & well maintained gardens.

Quality features include: gas ducted heating, air-conditioner, security shutters, gas hot plates, wall oven,

3 📭 2 🔓 3 😭

Type : House

View: https://www.jasonrealestate.com.au/sale/vic/north

/tullamarine/residential/house/7329563

Jason Sassine 03 9338 6411

For full version visit the website

Disclaimer: Please note floor plans are indicative only not drawn to exact scale. All dimensions are approximate. Potential buyers should view the property in person.