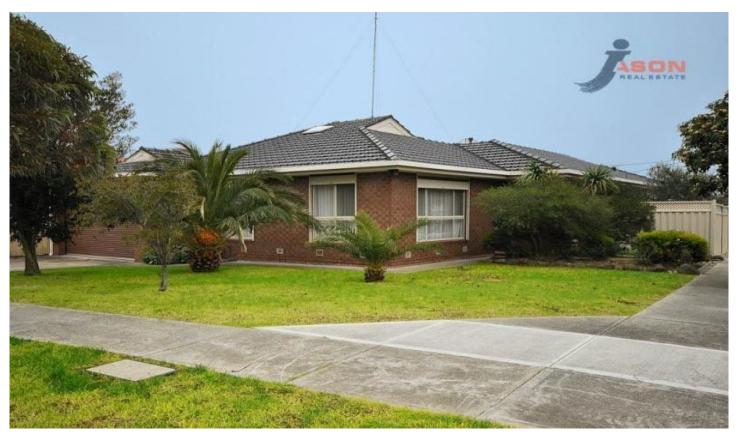

## 70 Lackenheath Drive TULLAMARINE VIC

Instant Family Appeal

Set on a corner allotment and situated in a sought after pocket, this single level BV home constructed under Terra Cotta roof tiles features the extra space and comforts most families are looking for.

Side driveway leads to a double size brick garage which provides internal access and is all set amongst established & well maintained gardens.

Quality features include: gas ducted heating, air-conditioner, security shutters, gas hot plates, wall oven,