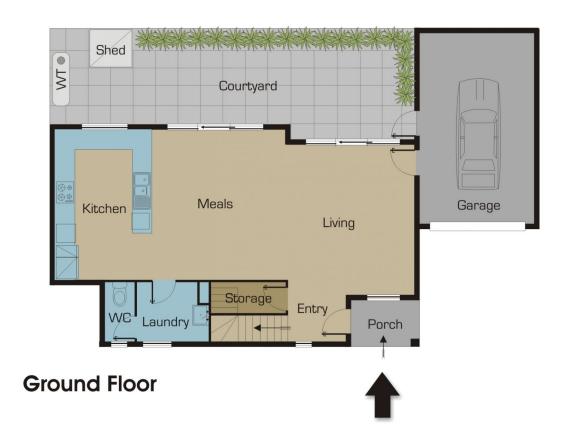

## 5/30 Birch Avenue TULLAMARINE VIC

Your search will end once you inspect this magnificent townhouse situated in Tullamarine's most sought after location only walking distance to shops, schools and transport.

Comprising of: 3 excellent size bedrooms with BIR's, master with full ensuite and wir, great size kitchen with ample of cupboard space overlooking a fantastic sized open plan living area centrally located bathroom, great sized private courtyard, driveway leading to a lockup garage and much more.

Fixtures and fittings include: All fixed floor coverings, ducted heating, and refrigerated cooling, remote to garage, water tank, garden shed, stainless steel appliances, dishwasher, alarm system, vacuum maid, and hot water service and much more.

3 📭 2 🖺 1 🗬

Type: House

View: https://www.jasonrealestate.com.au/sale/vic/north

/tullamarine/residential/house/7329568

For full version visit the website

Disclaimer: Please note floor plans are indicative only not drawn to exact scale. All dimensions are approximate. Potential buyers should view the property in person.