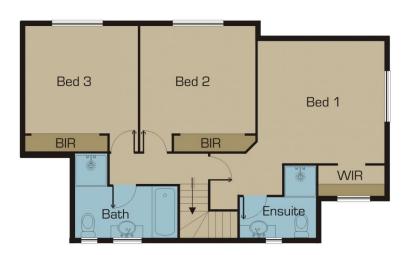

Comprising of: 3 excellent size bedrooms with BIR's, master with full ensuite and wir, great size kitchen with ample of cupboard space overlooking a fantastic sized open plan living area centrally located bathroom, great sized private courtyard, driveway leading to a lockup garage and much more.

**First Floor** 

Disclaimer: Please note floor plans are indicative only not drawn to exact scale. All dimensions are approximate. Potential buyers should view the property in person.