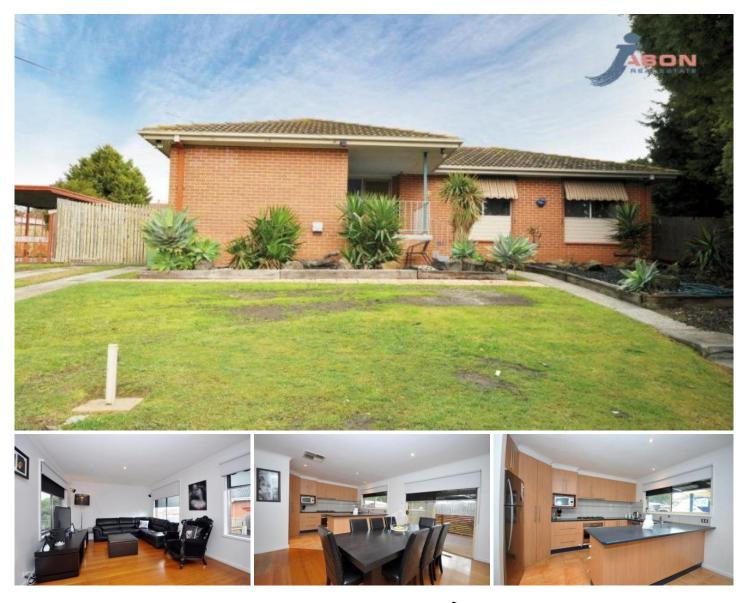

## 25 Ninda Court WESTMEADOWS VIC

This comfortable family home set in a lovely quiet court in Westmeadows and in a sought after pocket, this single level BV home, features the extra space and comforts most families are looking for. If you are after a good location, nice home, close to parklands and schools and an affordable price, well we have found the property you are looking for.

Immaculately presented, this home comprises 3 bedrooms, with built-in robes, gorgeous

kitchen with s/s appliances including dishwasher, meals, living room, updated bathroom, toilet and laundry. Polished floorboards throughout, ducted heating and evaporation cooling.

Alarm system & surveillance cameras. The generous undercover timber deck outdoor is a great feature of this

## 3 🎮 1 🚔

- Type : House
- Land Size : 610 sqm View : https://ww

: https://www.jasonrealestate.com.au/sale/vic /north/westmeadows/residential/house/7329 570

Jason Sassine 03 9338 6411

For full version visit the website