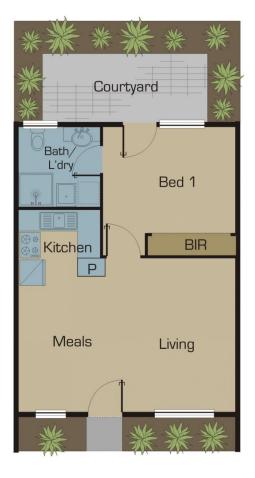

This magnificent unit with its immaculate presentation comprises secure entry to the complex, lounge, kitchen, meals, 1 bedroom, bathroom/ laundry, great size courtyard and much more

With all fixtures included be quick and inspect as it is priced to sell ......

## 1 🎮 1 🚝

Type : House

View : https://www.jasonrealestate.com.au/sale/vic/north /gladstone-park/residential/house/7329571

Disclaimer: Please note floor plans are indicative only not drawn to exact scale. All dimensions are approximate. Potential buyers should view the property in person.