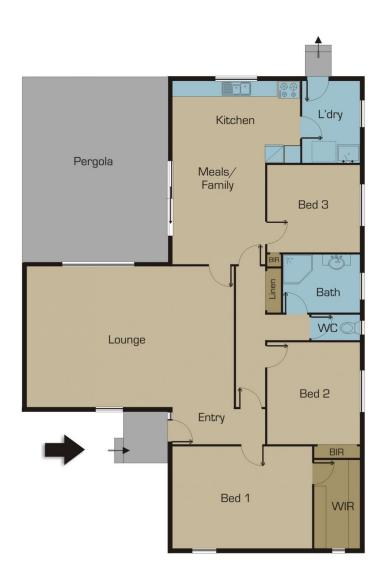

## 82 Churchill Avenue TULLAMARINE VIC

Located within walking and only minutes from Tullamarine shopping centre, bus stops and schools this immaculate 3 bedroom home set on a land area measuring 560m2 approx. offers a magnificent opportunity for the 1st home buyer and or young family to purchase in Tullamarine's most sought after pocket.

Set amongst beautifully maintained gardens this property features separate entry, lounge room, kitchen with meals area, 3 bedrooms (BIR's) central bathroom and separate laundry. Huge Side drive way leads to a lock up garage and much more.

Disclaimer: Please note floor plans are indicative only not drawn to exact scale. All dimensions are approximate. Potential buyers should view the property in person.