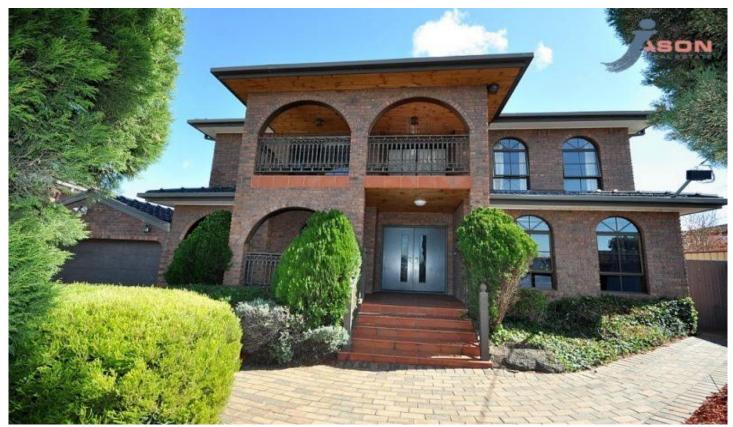

## **6 Fleetwood Drive GREENVALE VIC**

This quality built dwelling is an ideal family home situated in the heart of Greenvale and set on a large 866 sq m. approx. allotment. Featuring a step down formal lounge room and formal dining room, well-appointed solid timber kitchen overlooking a meals area plus a large family room with high feature ceilings, 4 bedrooms upstairs including master with full ensuite, central bathroom plus a 3rd bathroom downstairs, large office/study and roomy laundry. Side drive leads to a four car garage with rear access and established gardens.