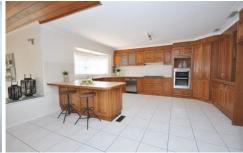

## **6 Fleetwood Drive GREENVALE VIC**

This quality built dwelling is an ideal family home situated in the heart of Greenvale and set on a large 866 sq m. approx. allotment. Featuring a step down formal lounge room and formal dining room, well-appointed solid timber kitchen overlooking a meals area plus a large family room with high feature ceilings, 4 bedrooms upstairs including master with full ensuite, central bathroom plus a 3rd bathroom downstairs, large office/study and roomy laundry. Side drive leads to a four car garage with rear access and established gardens.