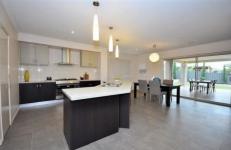

## 59 Helmsdale Crescent GREENVALE VIC

Rarely does a property strike such a brilliant balance of luxury, sophistication, space and lifestyle. Boasting an unsurpassable street presence, the entrance introduces a number of brilliantly proportioned living areas, formal lounge, rumpus, study, with a 3rd shower downstairs vacuum maid, open-plan living/ dining/kitchen featuring S/S appliances and stone bench tops, opening to a huge alfresco dining entertaining area with timber decking.