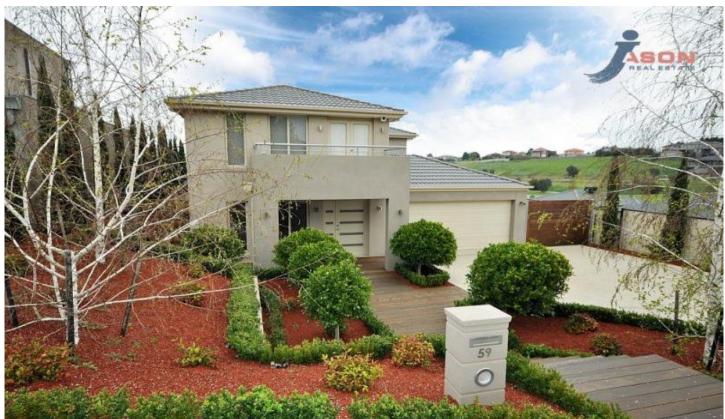

## 59 Helmsdale Crescent GREENVALE VIC

Rarely does a property strike such a brilliant balance of luxury, sophistication, space and lifestyle. Boasting an unsurpassable street presence, the entrance introduces a number of brilliantly proportioned living areas, formal lounge, rumpus, study, with a 3rd shower downstairs vacuum maid, open-plan living/ dining/kitchen featuring S/S appliances and stone bench tops, opening to a huge alfresco dining entertaining area with timber decking.

Manicured gardens alongside a driveway that has room for 4 cars through to a double garage with private entrance to the home.

Upstairs you will find 4 generous sized bedrooms, master with ensuite, walk-in robe & balcony, casual retreat area and central bathroom with bath and separate toilet. Ducted heating, evaporative cooling.