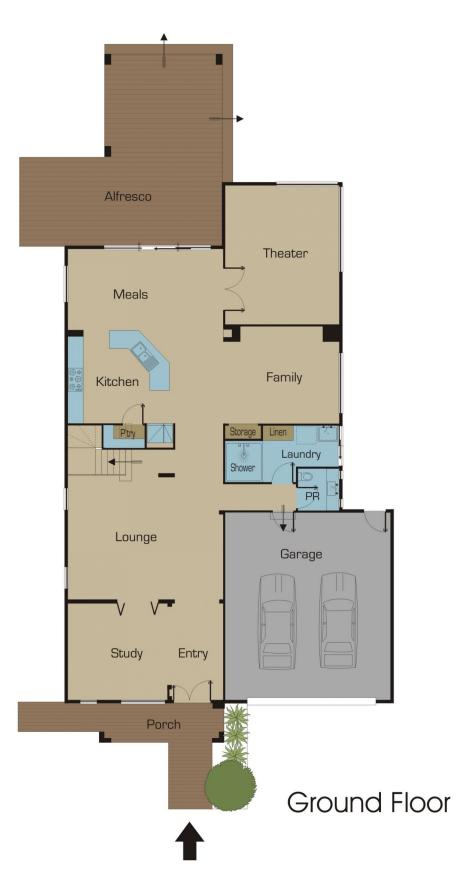

## 59 Helmsdale Crescent GREENVALE VIC

Rarely does a property strike such a brilliant balance of luxury, sophistication, space and lifestyle. Boasting an unsurpassable street presence, the entrance introduces a number of brilliantly proportioned living areas, formal lounge, rumpus, study, with a 3rd shower downstairs vacuum maid, open-plan living/ dining/kitchen featuring S/S appliances and stone bench tops, opening to a huge alfresco dining entertaining area with timber decking.

Manicured gardens alongside a driveway that has room for 4 cars through to a double garage with private entrance to the home.

Upstairs you will find 4 generous sized bedrooms, master with ensuite, walk-in robe & balcony, casual retreat area and central bathroom with bath and separate toilet. Ducted heating, evaporative cooling.

## 4 🕮 3 🖺 2 🖨

Type: House

View: https://www.jasonrealestate.com.au/sale/vic/north

/greenvale/residential/house/7329577

Disclaimer: Please note floor plans are indicative only not drawn to exact scale. All dimensions are approximate. Potential buyers should view the property in person.