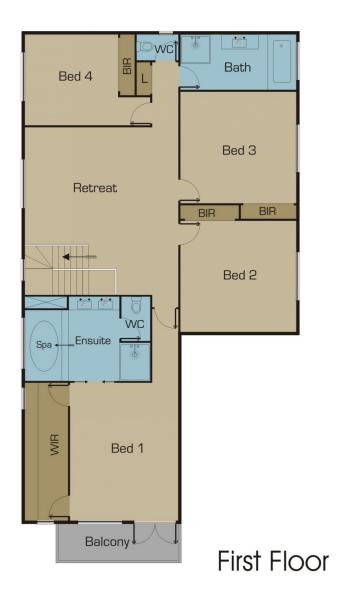

Manicured gardens alongside a driveway that has room for 4 cars through to a double garage with private entrance to the home.

Upstairs you will find 4 generous sized bedrooms, master with ensuite, walk-in robe & balcony, casual retreat area and central bathroom with bath and separate toilet. Ducted heating, evaporative cooling.

## 4 🕮 3 🖺 2 🖨

Type: House

View: https://www.jasonrealestate.com.au/sale/vic/north

/greenvale/residential/house/7329577

Disclaimer: Please note floor plans are indicative only not drawn to exact scale. All dimensions are approximate. Potential buyers should view the property in person.