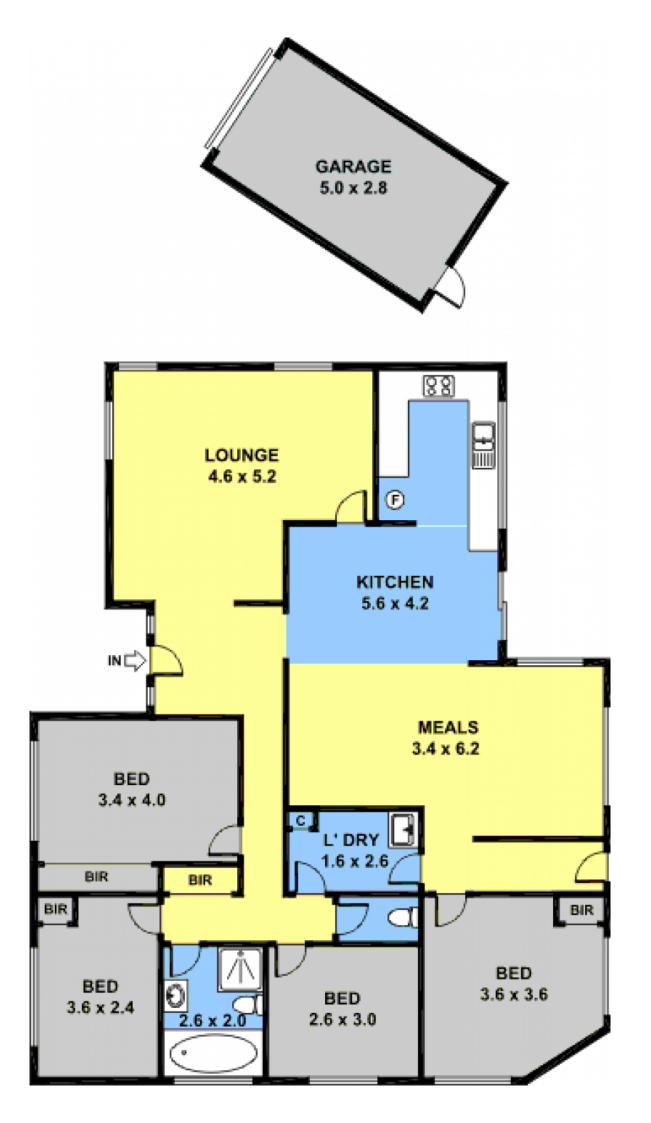

## 9 Henley Drive GLADSTONE PARK VIC

family home features superior timber floors and porcelain tiles throughout, huge living zones including, formal lounge and dining combination, massive informal meals area plus a separate family room. Renovated kitchen with modern stainless steel appliances, 4 bedrooms (BIR's), updated central bathroom with second toilet and roomy laundry. Set amongst neatly landscaped gardens with a side drive leading to a lock up brick garage and a magnificent timber decking area leading to a good backyard.

Quality fixtures include gas ducted heating and cooling, gas hot plates, under bench oven, rangehood, blinds and more.

4 🚐 1 🚍 1 🗬

Type: House

**View**: https://www.jasonrealestate.com.au/sale/vic/north/gladstone-park/residential/house/7329581