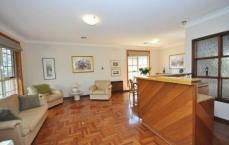

Featuring 4 excellent sized bedrooms, including a master bedroom with dual access to the main bathroom and WIR, separate entrance leading to an L shaped formal lounge and dining area with parquetry floor boards and a built in wet bar in the lounge.