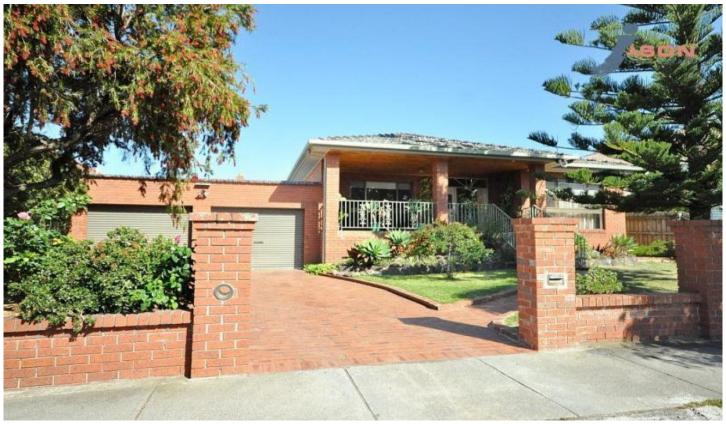

## 25 McCracken Street ESSENDON VIC

Set on a generous 892 sq. meter allotment and located in the Exclusive Mar Lodge Estate, this quality built family residence of generous proportions, presents an opportunity not to be missed!

Featuring a large and elevated front porch that leads to a spacious entrance foyer, with high ceilings throughout. Formal and informal living zones including; lounge room and dining room, well-appointed Blackwood timber kitchen overlooking a large tiled meals area and separate family with an OFP. Four generous size bedrooms, master with full ensuite and WIR's, large second bathroom, roomy laundry plus a detached self-contained one room brick bungalow/office with 3rd bathroom and kitchenette. Side brick paved drive way leads to a large double garage with rear access and cellar/basement.