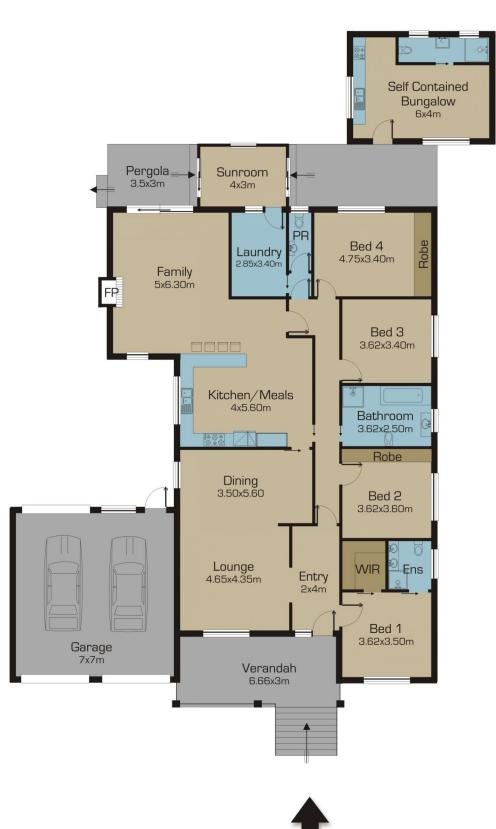

## 25 McCracken Street ESSENDON VIC

Set on a generous 892 sq. meter allotment and located in the Exclusive Mar Lodge Estate, this quality built family residence of generous proportions, presents an opportunity not to be missed!

Featuring a large and elevated front porch that leads to a spacious entrance foyer, with high ceilings throughout. Formal and informal living zones including; lounge room and dining room, well-appointed Blackwood timber kitchen overlooking a large tiled meals area and separate family with an OFP. Four generous size bedrooms, master with full ensuite and WIR's, large second bathroom, roomy laundry plus a detached self-contained one room brick bungalow/office with 3rd bathroom and kitchenette. Side brick paved drive way leads to a large double garage with rear access and cellar/basement.

4 🕮 3 🟪 2 🖨

Type : House Land Size : 891 sqm

View : https://www.jasonrealestate.com.au/sale/vic /north/essendon/residential/house/7329589

Jason Sassine 03 9338 6411

For full version visit the website

Disclaimer: Please note floor plans are indicative only not drawn to exact scale. All dimensions are approximate. Potential buyers should view the property in person.