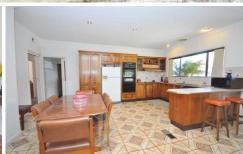

Featuring a large and elevated front porch that leads to a spacious entrance foyer, with high ceilings throughout. Formal and informal living zones including; lounge room and dining room, well-appointed Blackwood timber kitchen overlooking a large tiled meals area and separate family with an OFP. Four generous size bedrooms, master with full ensuite and WIR's, large second bathroom, roomy laundry plus a detached self-contained one room brick bungalow/office with 3rd bathroom and kitchenette. Side brick paved drive way leads to a large double garage with rear access and cellar/basement.