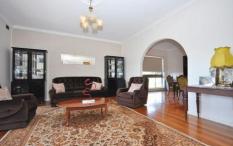

Featuring a large and elevated front porch that leads to a spacious entrance foyer, with high ceilings throughout. Formal and informal living zones including; lounge room and dining room, well-appointed Blackwood timber kitchen overlooking a large tiled meals area and separate family with an OFP. Four generous size bedrooms, master with full ensuite and WIR's, large second bathroom, roomy laundry plus a detached self-contained one room brick bungalow/office with 3rd bathroom and kitchenette. Side brick paved drive way leads to a large double garage with rear access and cellar/basement.