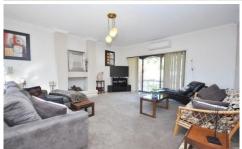

Featuring a large and elevated front porch that leads to a spacious entrance foyer, with high ceilings throughout. Formal and informal living zones including; lounge room and dining room, well-appointed Blackwood timber kitchen overlooking a large tiled meals area and separate family with an OFP. Four generous size bedrooms, master with full ensuite and WIR's, large second bathroom, roomy laundry plus a detached self-contained one room brick bungalow/office with 3rd bathroom and kitchenette. Side brick paved drive way leads to a large double garage with rear access and cellar/basement.