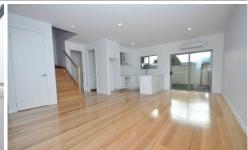

- 2 Bedrooms (BIR's)
- 2 Toilets
- Open plan living
- Lock up Garage
- Private courtyard
- Total Sq.'s 13.6 approx.

Fixtures and fitting include: heating and cooling, polished floor boards, 900mm kitchen appliances, dishwasher, stone bench tops, remote to garage. Be quick to secure one of