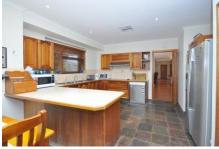

this

spacious floor plan features a stylish

entrance foyer, four bedrooms (two of those bedrooms have en suites

& WIRS), plus study main bathroom, elegant formal lounge and dining room, huge rumpus, well-appointed kitchen, family/meals area and adjoining huge entertaining area great for year round entertaining, separate laundry and fourth WC. Other highlights include in ground pool, ducted heating and refrigerated cooling, ceiling fans, plus an enormous backyard garden complete with double garage,