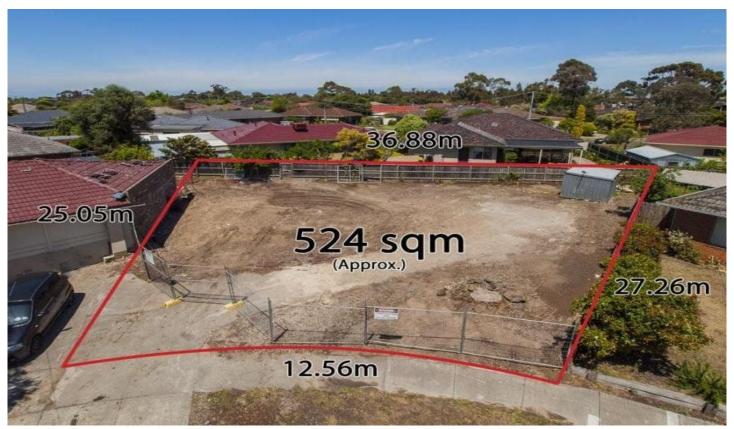

## 3 Belmont Place GLADSTONE PARK VIC

It's the last one, vacant land in a beautiful established area so close to schools, shopping, transport and freeway access.

Why go all the way out to the sticks to some new subdivision when you can enjoy all the amenities that Gladstone Park has to offer and be so close to the city.

With a great sized

frontage and measuring 524m2 approximately, build your dream home or dual occupancy (STCA).

This is a rare opportunity, act now before it's too late.

You'd be mad to miss out!

For full version visit the website

## 1 🛌 1 📇

Type : House Land Size : 524 sqm

View : https://www.jasonrealestate.com.au/sale/vic

/north/gladstone-park/residential/house/732

9594