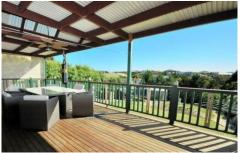

Just like a fine Hermitage', you will enjoy this beautiful family residence in the premier tree lined pocket of Greenvale.

Comprising elegant formal lounge, polished floor boards.

Timber kitchen with walk in pantry. Open meals and family room with stunning views, French doors which opens out to the beautiful undercover Alfresco entertaining deck. Large main bedroom with walk in robe and ensuite, a further 3 good size bedrooms and study. Double garage with rear access, ducted heating and evaporative cooling and alarm system.