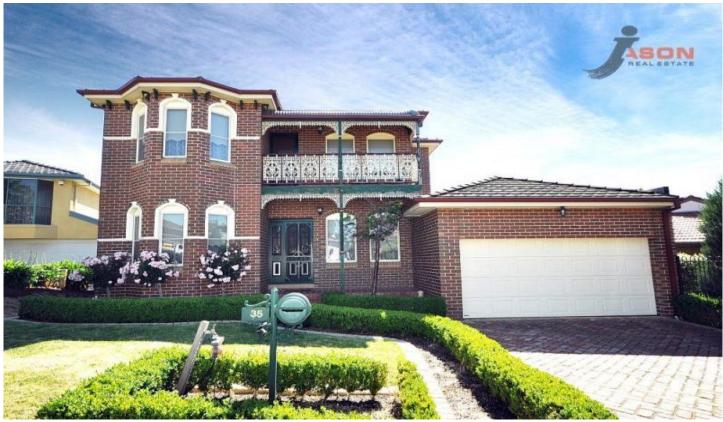

## 35 Hermitage Drive GREENVALE VIC

This Victorian style home has the grandeur of a bygone era, and is positioned in a premier location, 35 Hermitage Drive has a delightful appearance displaying all the hallmarks of a classic period home.

Just like a fine Hermitage', you will enjoy this beautiful family residence in the premier tree lined pocket of Greenvale.

Comprising elegant formal lounge, polished floor boards.

Timber kitchen with walk in pantry. Open meals and family room with stunning views, French doors which opens out to the beautiful undercover Alfresco entertaining deck. Large main bedroom with walk in robe and ensuite, a further 3 good size bedrooms and study. Double garage with rear access, ducted heating and evaporative cooling and alarm system.