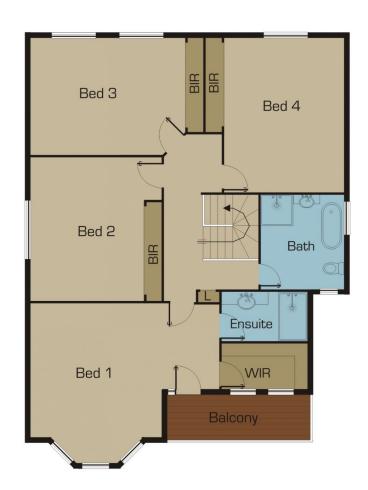

Just like a fine Hermitage', you will enjoy this beautiful family residence in the premier tree lined pocket of Greenvale.

Comprising elegant formal lounge, polished floor boards.

Timber kitchen with walk in pantry. Open meals and family room with stunning views, French doors which opens out to the beautiful undercover Alfresco entertaining deck. Large main bedroom with walk in robe and ensuite, a further 3 good size bedrooms and study. Double garage with rear access, ducted heating and evaporative cooling and alarm system.

First Floor

Disclaimer: Please note floor plans are indicative only not drawn to exact scale. All dimensions are approximate. Potential buyers should view the property in person.