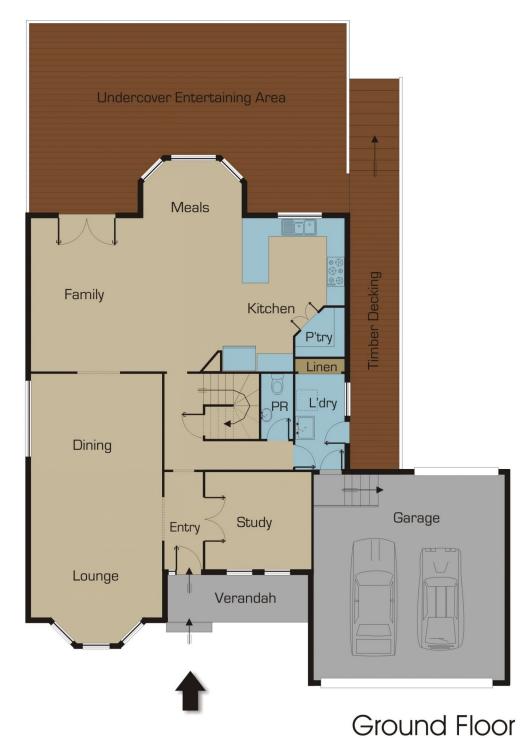

## 35 Hermitage Drive GREENVALE VIC

This Victorian style home has the grandeur of a bygone era, and is positioned in a premier location, 35 Hermitage Drive has a delightful appearance displaying all the hallmarks of a classic period home.

Just like a fine Hermitage', you will enjoy this beautiful family residence in the premier tree lined pocket of Greenvale.

Comprising elegant formal lounge, polished floor boards.

Timber kitchen with walk in pantry. Open meals and family room with stunning views, French doors which opens out to the beautiful undercover Alfresco entertaining deck. Large main bedroom with walk in robe and ensuite, a further 3 good size bedrooms and study. Double garage with rear access, ducted heating and evaporative cooling and alarm system.

4 🕮 2 🖺 2 😭

Type: House

View: https://www.jasonrealestate.com.au/sale/vic/north

/greenvale/residential/house/7329597

Jason Sassine 03 9338 6411

For full version visit the website

Disclaimer: Please note floor plans are indicative only not drawn to exact scale. All dimensions are approximate. Potential buyers should view the property in person.