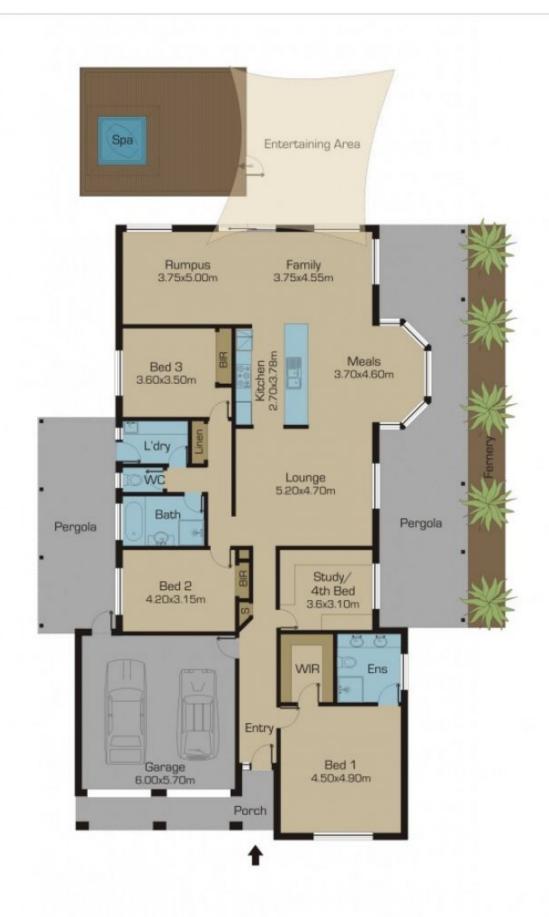

## 4 Alanbrae Terrace ATTWOOD VIC

Rarely does a property strike such a brilliant balance of luxury, sophistication, space and lifestyle.

With all boxes ticked, this immaculate family home offers a lifestyle that you can only find in one of Attwood's most sought after pockets., Comprising 4 double sized bedrooms with built in Robes (master with full ensuite, and WIR). Also offering huge formal and informal living zones including lounge, family, rumpus, plus and huge dining area. Great sized kitchen with all your modern appliances. Step outside to a huge undercover area plus outdoor spa. Features include, ducted heating, cooling, dishwasher, window furnishings, alarm system, intercom, Double garage and much much more.

Disclaimer: Please note floor plans are indicative only not drawn to exact scale. All dimensions are approximate. Potential buyers should view the property in person.