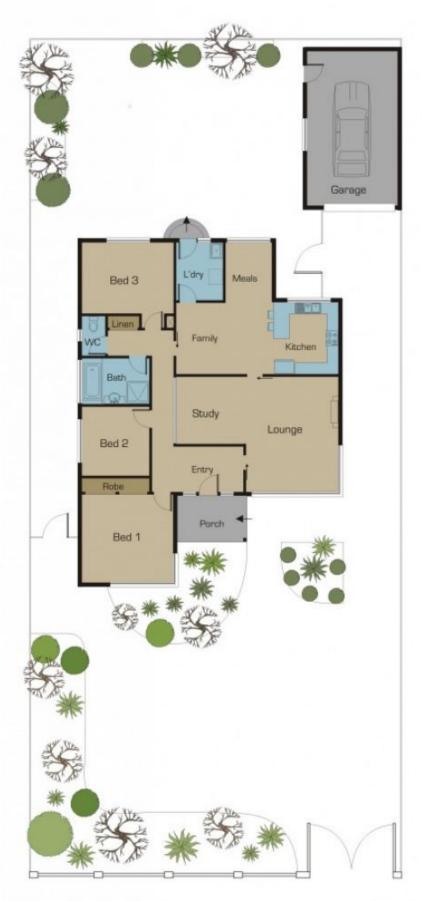

## 8 Rylandes Drive GLADSTONE PARK VIC

This family home located in Gladstone park finest pocket is within walking distance to

schools, shopping centre, medical centre, transport and parks.

Comprising tiled entrance, formal lounge room, well-appointed kitchen overlooking a generous

family/meals area, 3 bedrooms [bir's] updated bathroom, roomy laundry and side driveway leading to a lock up brick garage.

Quality fittings include: gas ducted heating, evaporative cooling, security shutters, gas stove, drapes, curtains, light fittings, hot water service and more.

This is a home which truly does offer more than most and has had all the hard work done so you and your family can

3 📭 1 🖺 1 🗬

Type : House Land Size : 533 sqm

View: https://www.jasonrealestate.com.au/sale/vic

/north/gladstone-park/residential/house/732

9599

For full version visit the website

Disclaimer: Please note floor plans are indicative only not drawn to exact scale. All dimensions are approximate, Potential buyers should view the property in person. Artist impression