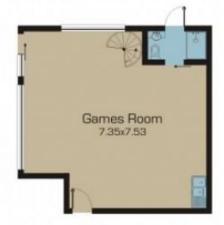

The home built on two levels also features a spiral staircase to a magnificent gym or entertaining room plus a

## Ground Floor

Discialmer: Please note floor plans are indicative only not drawn to exact scale. All dimensions are approximate. Potential buyers should view the property in person.

6 Nicholson Court Greenvale