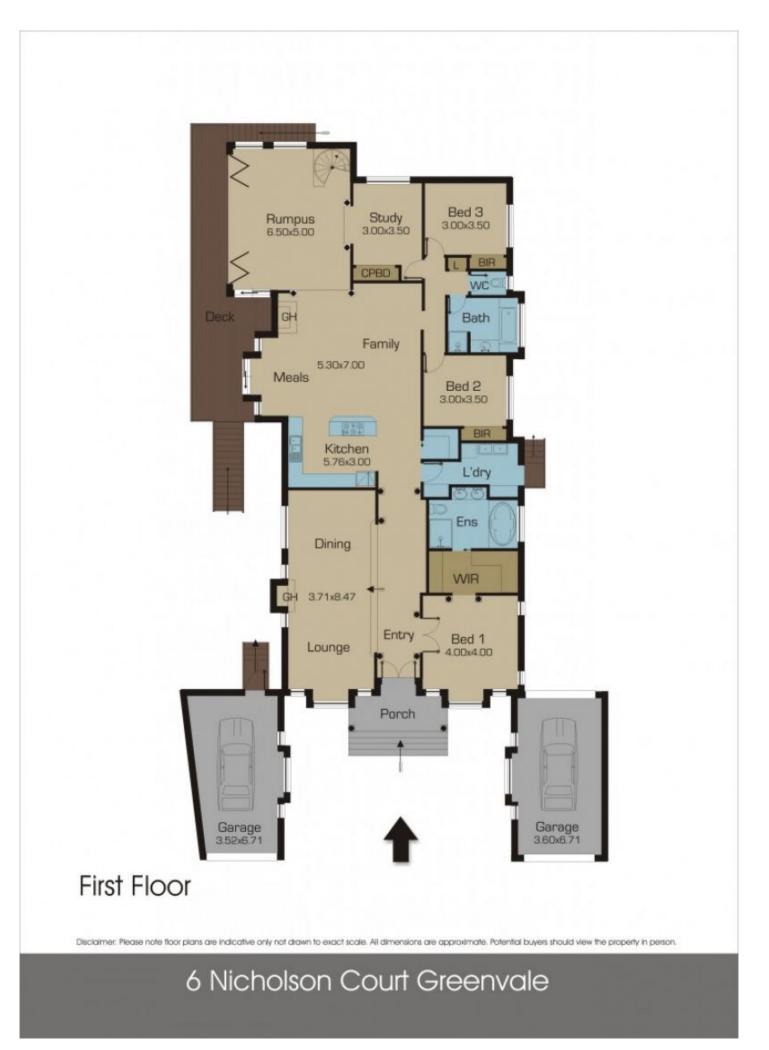

## **6 Nicholson Court GREENVALE VIC**

Designed with Sophistication and Flair can be found in this architect designed residence set on a huge allotment measuring 1,180 sq. metres approx. The home offers an equally attractive broader context for space; including split level lounge/dining room that incorporates and impressively equipped granite kitchen, a flexible spacious family room, meals area and rumpus room.

The main bedroom has walk in robes & luxurious ensuite with spa bath matched by two further double size bedrooms with BIR's sharing a similar stylish luxury bathroom, plus a study/library or 4th bedroom with built in robes.

The home built on two levels also features a spiral staircase to a magnificent gym or entertaining room plus a

## Ground Floor

Discialmer: Please note floor plans are indicative only not drawn to exact scale. All dimensions are approximate. Potential buyers should view the property in person.

6 Nicholson Court Greenvale