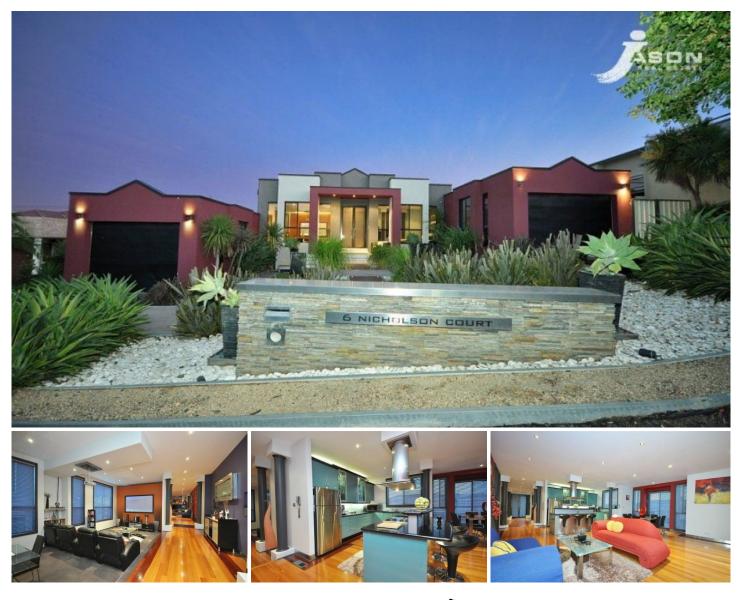

## **6 Nicholson Court GREENVALE VIC**

Designed with Sophistication and Flair can be found in this architect designed residence set on a huge allotment measuring 1,180 sq. metres approx. The home offers an equally attractive broader context for space; including split level lounge/dining room that incorporates and impressively equipped granite kitchen, a flexible spacious family room, meals area and rumpus room.

The main bedroom has walk in robes & luxurious ensuite with spa bath matched by two further double size bedrooms with BIR's sharing a similar stylish luxury bathroom, plus a study/library or 4th bedroom with built in robes.

The home built on two levels also features a spiral staircase to a magnificent gym or entertaining room plus a