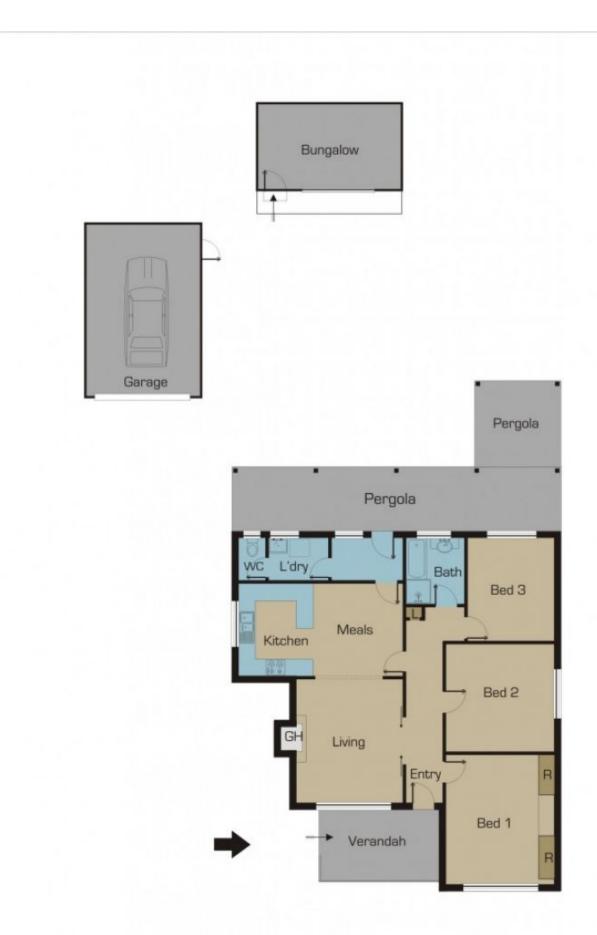

## 25 Birch Avenue TULLAMARINE VIC

SOLD BY THE BEST AGENT...SELLING FOR THE BEST PRICE...WE KNOW TULLAMARINE!!...CALL JASON REAL ESTATE TODAY 9338 6411

Don't miss this opportunity to secure this brick veneer home situated in a prime location and within walking distance to schools, shops and transport, offers a great opportunity for a multi-unit site land size (725m2 approx.) comprising: 3 bedrooms, lounge room, great sized kitchen with ample of cupboard space adjoining a meals

Area, centrally located bathroom, laundry side driveway leading to a lock up garage.

Inspect now and register your interest as opportunities like this are becoming harder to find.

## 3 📭 1 🔓 1 🗬

Type : House Land Size : 725 sqm

View: https://www.jasonrealestate.com.au/sale/vic

/north/tullamarine/residential/house/732960

3

Disclaimer: Please note floor plans are indicative only not drawn to exact scale. All dimensions are approximate. Potential buyers should view the property in person.