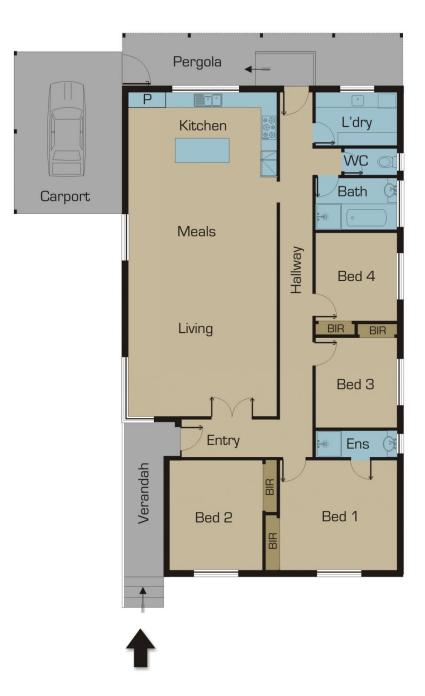

## 4 🛤 2 🚔 1 🚘

Land Size : 529 sqm

: https://www.jasonrealestate.com.au/sale/vic /north/tullamarine/residential/house/732960 4

View

Jason Sassine 03 9338 6411

Disclaimer: Please note floor plans are indicative only not drawn to exact scale. All dimensions are approximate. Potential buyers should view the property in person.