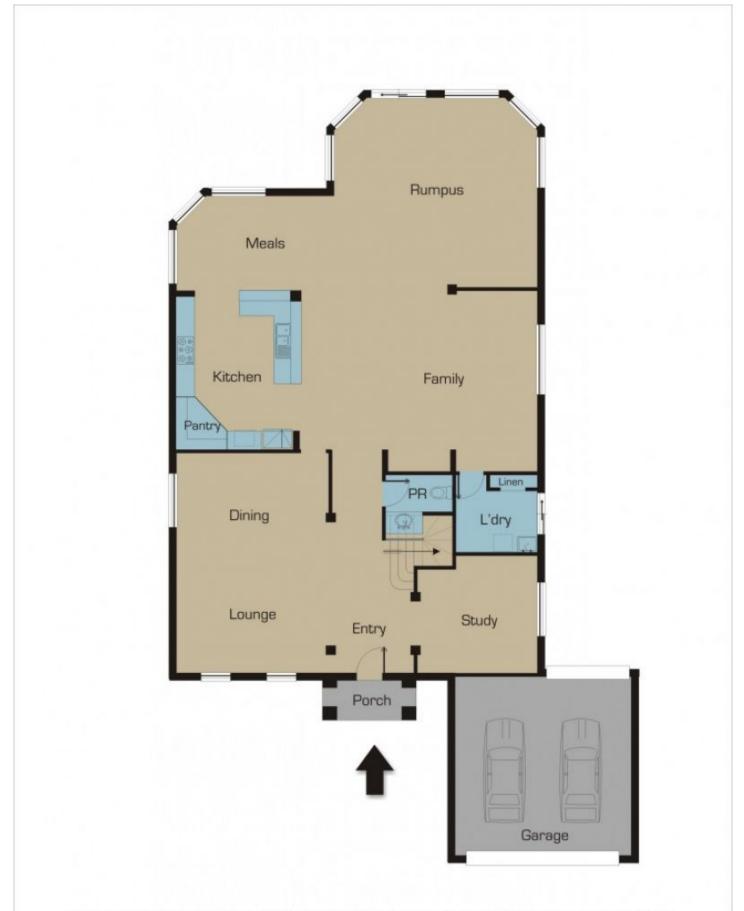

## 4 🎮 2 🚝 2 🚍

Type : House

View : https://www.jasonrealestate.com.au/sale/vic/north /attwood/residential/house/7329606

Disclaimer: Please note floor plans are indicative only not drawn to exact scale. All dimensions are approximate. Potential buyers should view the property in person.

12 Cobblestone Drive Attwood

Disclaimer: Please note floor plans are indicative only not drawn to exact scale. All dimensions are approximate. Potential buyers should view the property in person.

12 Cobblestone Drive Attwood