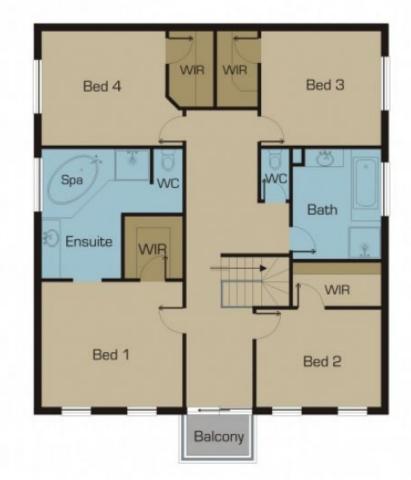

## 4 🎮 2 🚝 2 🚍

Type : House

View : https://www.jasonrealestate.com.au/sale/vic/north /attwood/residential/house/7329606

Disclaimer: Please note floor plans are indicative only not drawn to exact scale. All dimensions are approximate. Potential buyers should view the property in person.

12 Cobblestone Drive Attwood

Disclaimer: Please note floor plans are indicative only not drawn to exact scale. All dimensions are approximate. Potential buyers should view the property in person.

12 Cobblestone Drive Attwood