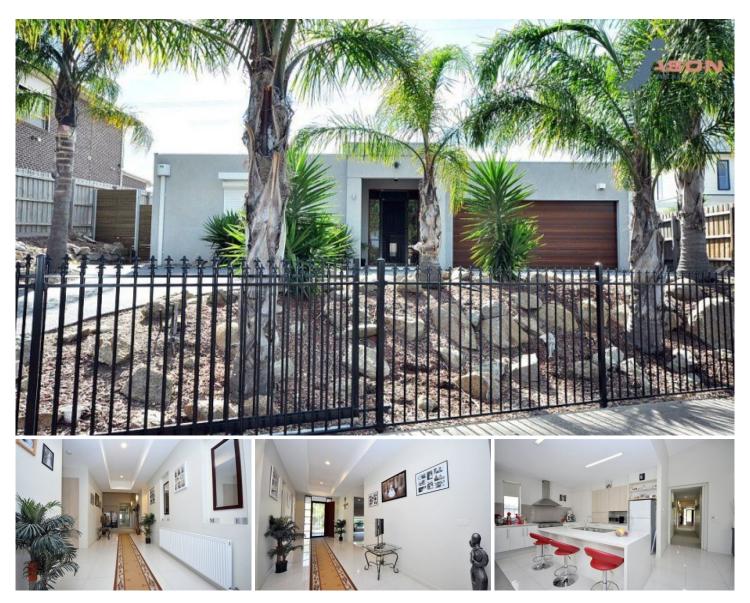

## 8 Annandale Mews GREENVALE VIC

Designed and built with quality in mind this impeccably presented home situated in front of parkland and playground offers the space and comfort for the young growing family. From the time you walk in and walk out you will be impressed from the flowing floor plan and natural light through out to the instant design appeal.

Set on 903m2 allotment this home features a separate entry foyer, 3 great size bedrooms plus study, master with WIR and full ensuite, formal lounge room, central kitchen with Caesar stone island bench top and modern s/s omega appliances, huge meals/dining area, separate family room, bright bathroom, large laundry with plenty of bench space, undercover entertaining area plus alfresco and a 2 car remote garage with internal access.