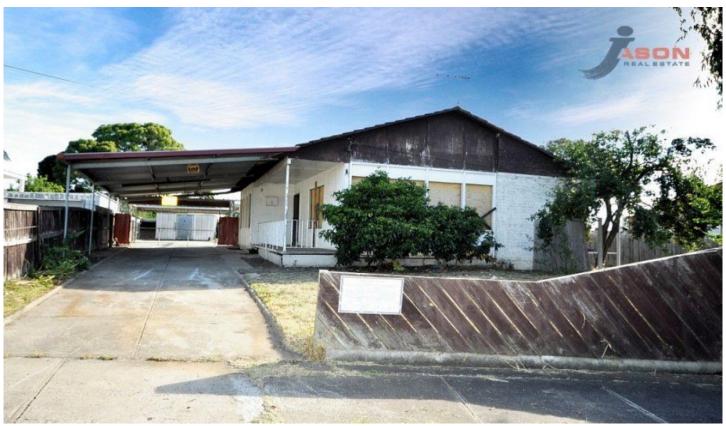

## **4 Mildura Crescent DALLAS VIC**

Set on a generous 678 m2 approx. allotment, this residential dwelling is in need of repair and renovation, but offers a great opportunity to a renovator, builder/tradesperson to complete the works and add their own style and finish or demolish and build your dream home in a great location, only minutes away from train station, Barry road shopping strip, schools and several other community centres.

Comprising 3 bedrooms, living room, kitchen meals, central bathroom and side drive leads to carport and garage.

Jim Osta 0414 501 488

3 🛌 1 📇

Type: House

**View**: https://www.jasonrealestate.com.au/sale/vic/north/dallas/residential/house/7329610