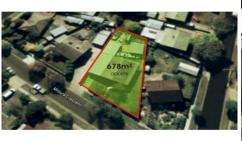

## **4 Mildura Crescent DALLAS VIC**

Set on a generous 678 m2 approx. allotment, this residential dwelling is in need of repair and renovation, but offers a great opportunity to a renovator, builder/tradesperson to complete the works and add their own style and finish or demolish and build your dream home in a great location, only minutes away from train station, Barry road shopping strip, schools and several other community centres.