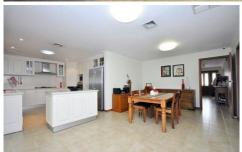

Featuring Upstairs: 4 generous size bedrooms with full ensuite and WIR's to master bedroom, updated central bathroom and front balcony overlooking the court.

Downstairs: Separate entrance foyer, formal lounge room and dining room with timber floors, updated kitchen with stone bench overlooking tiled meals area and separate family room, 5th bedroom downstairs, 3rd bathroom with separate shower, roomy laundry and great entertaining undercover paved pergola area. Secluded behind a high