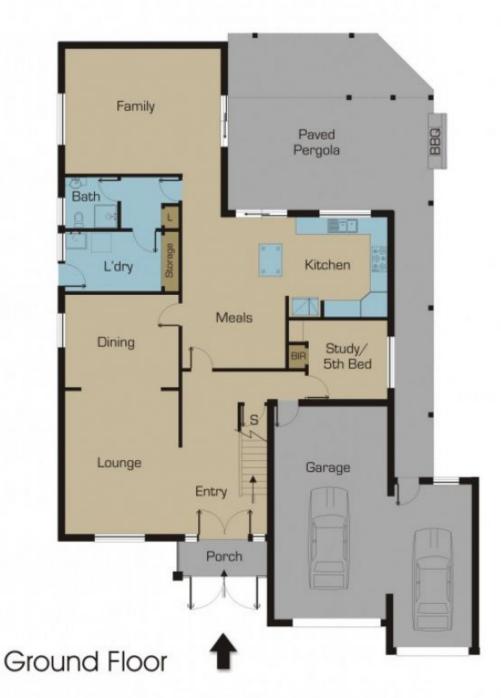

Featuring Upstairs: 4 generous size bedrooms with full ensuite and WIR's to master bedroom, updated central bathroom and front balcony overlooking the court.

Downstairs: Separate entrance foyer, formal lounge room and dining room with timber floors, updated kitchen with stone bench overlooking tiled meals area and separate family room, 5th bedroom downstairs, 3rd bathroom with separate shower, roomy laundry and great entertaining undercover paved pergola area. Secluded behind a high

## 5 🗀 3 🔓 2 🖨

Type : House Land Size : 720 sqm

View : https://www.jasonrealestate.com.au/sale/vic

/north/avondale-heights/residential/house/7

329611

Jason Sassine 03 9338 6411

Disclaimer: Please note floor plans are indicative only not drawn to exact scale. All dimensions are approximate. Potential buyers should view the property in person.