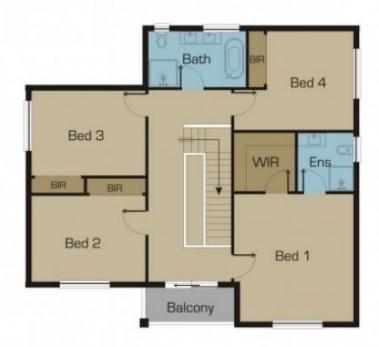

Featuring Upstairs: 4 generous size bedrooms with full ensuite and WIR's to master bedroom, updated central bathroom and front balcony overlooking the court.

Downstairs: Separate entrance foyer, formal lounge room and dining room with timber floors, updated kitchen with stone bench overlooking tiled meals area and separate family room, 5th bedroom downstairs, 3rd bathroom with separate shower, roomy laundry and great entertaining undercover paved pergola area. Secluded behind a high

First Floor

Disclaimer: Please note floor plans are indicative only not drawn to exact scale. All dimensions are approximate. Potential buyers should view the property in person