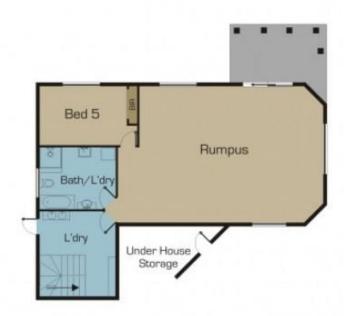

Downstairs features a huge rumpus/billiard room, plus a 5th bedroom ideal for parents/teenagers accommodation or guest room.

For full version visit the website

Ground Floor

Disclaimer: Please note floor plans are indicative only not drawn to exact scale. All dimensions are approximate. Potential buyers should view the property in person