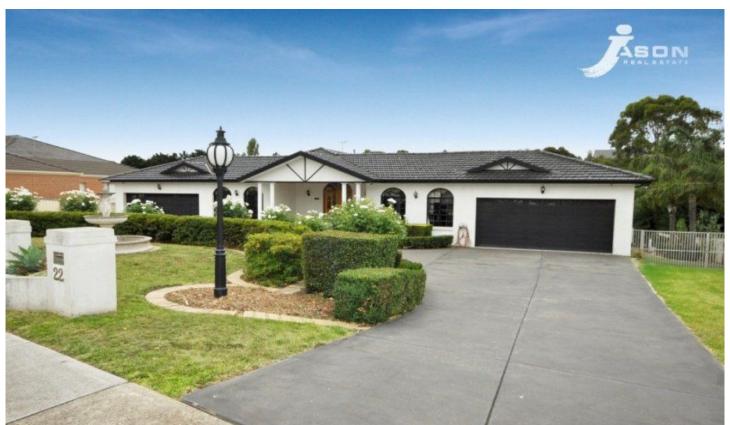

## 22 Palamino Valley Court GREENVALE VIC

Positioned in a sought after pocket this magnificent family residence will suit the fastidious buyer.

Set on approximately 2,300m2 allotment, this split level residence presents a floor plan that offers 5 bedrooms, master with full ensuite & walk in robes, matched by built in robes in the other bedrooms. Step down formal lounge living room, solid timber kitchen with quality appliances, overlooking a spacious family meals area and a large informal family room that extends to a balcony with fantastic views.

## 5 🗀 3 🔓 4 🖨

Type : House
Building Size : 8 sqm
Land Size : 2300 sqm

View : https://www.jasonrealestate.com.au/sale

/vic/north/greenvale/residential/house/73

29619

Disclaimer: Please note floor plans are indicative only not drawn to exact scale. All dimensions are approximate. Potential buyers should view the property in person.