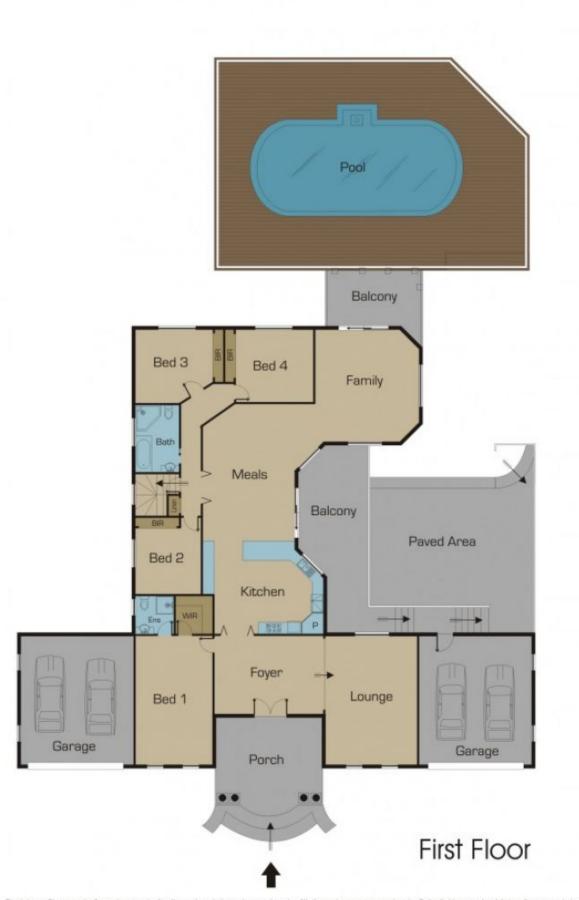

## 22 Palamino Valley Court GREENVALE VIC

Positioned in a sought after pocket this magnificent family residence will suit the fastidious buyer.

Set on approximately 2,300m2 allotment, this split level residence presents a floor plan that offers 5 bedrooms, master with full ensuite & walk in robes, matched by built in robes in the other bedrooms. Step down formal lounge living room, solid timber kitchen with quality appliances, overlooking a spacious family meals area and a large informal family room that extends to a balcony with fantastic views.

## 5 🗀 3 🔓 4 🖨

Type : House
Building Size : 8 sqm
Land Size : 2300 sqm

View : https://www.jasonrealestate.com.au/sale

/vic/north/greenvale/residential/house/73

29619

Disclaimer: Please note floor plans are indicative only not drawn to exact scale. All dimensions are approximate. Potential buyers should view the property in person.