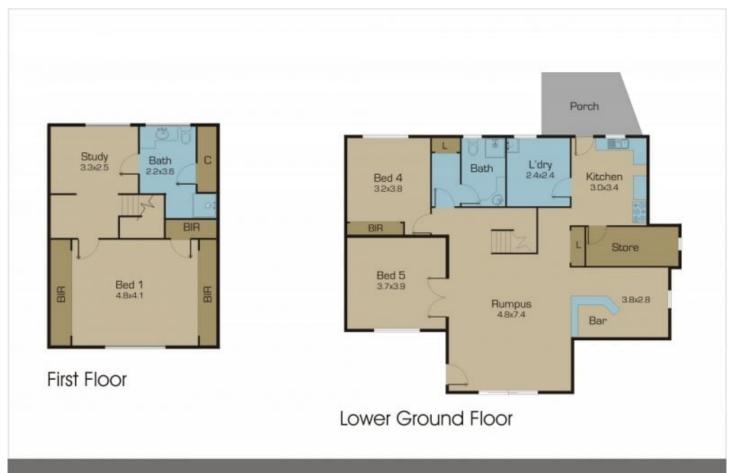

Upstairs offers your own private parents retreat with large master bedroom, birs, full ensuite and separate sitting room. Downstairs offers the versatility of independent living with 2 additional bedrooms, rumpus/lounge, kitchenette/meals and another bathroom - this is perfect for

5 🛌 3 🟪 3 🚘

Type: House

**View :** https://www.jasonrealestate.com.au/sale/vic/north

/gladstone-park/residential/house/7329620

For full version visit the website

Disclaimer: Please note floor plans are indicative only not drawn to exact scale, All dimensions are approximate. Potential buyers should view the property in person.