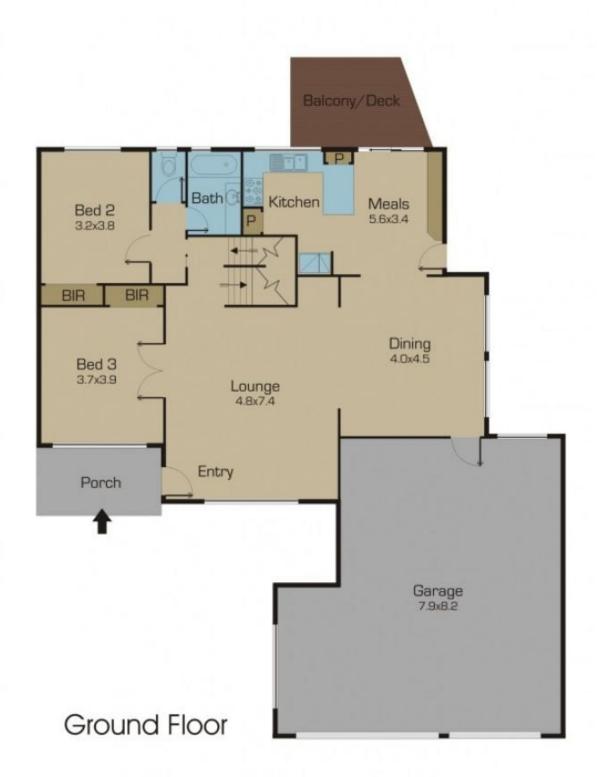

The immaculate interior offers flexibility and is the ideal large family home. An inviting living room leads through to well-appointed kitchen and meals area with new stainless steel appliances as well as separate dining room and a decked balcony overlooking parkland.

5 🛌 3 🟪 3 🚘

Type: House

**View :** https://www.jasonrealestate.com.au/sale/vic/north

/gladstone-park/residential/house/7329620

For full version visit the website

Disclaimer: Please note floor plans are indicative only not drawn to exact scale, All dimensions are approximate. Potential buyers should view the property in person.