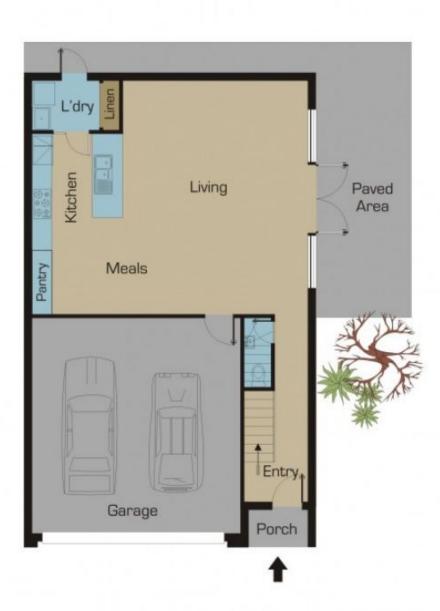

3 😕 2 🔓 2 😭

Type: House

**View :** https://www.jasonrealestate.com.au/sale/vic/north/tullamarine/residential/house/7329621

Jason Sassine 03 9338 6411

For full version visit the website

Ground Floor

Disclaimer: Please note floor plans are indicative only not drawn to exact scale. All dimensions are approximate. Potential buyers should view the property in person.