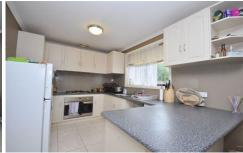

Comprising: 3 excellent sized bedrooms (BIR's) conveniently sized lounge/dining combination updated kitchen with stainless steel appliances and with plenty of cupboard space, great sized family/meals area, roomy laundry, centrally located bathroom with SSR, separate toilet, side driveway leading into a single lockup garage, undercover entertaining area, all this set on a convenient sized allotment.