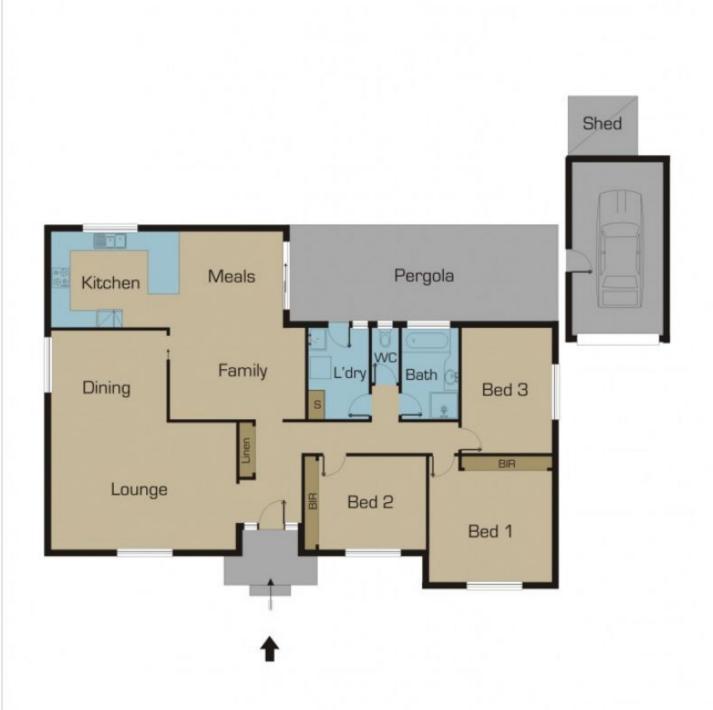

## 10 Leura Court GLADSTONE PARK VIC

This brick veneer home offers the perfect opportunity for a family or first home buyer

located in a quiet neighbourhood and close to all amenities, this wonderful home is simply too good to miss.

Comprising: 3 excellent sized bedrooms (BIR's) conveniently sized lounge/dining combination updated kitchen with stainless steel appliances and with plenty of cupboard space, great sized family/meals area, roomy laundry, centrally located bathroom with SSR, separate toilet, side driveway leading into a single lockup garage, undercover entertaining area, all this set on a convenient sized allotment.

Fixtures and fitting include: All fixed floor coverings, light fittings, window furnishings, gas ducted heating gas cook

3 📭 1 🖺 1 🗬

Type: House

View: https://www.jasonrealestate.com.au/sale/vic/north /gladstone-park/residential/house/7329626

For full version visit the website

Disclaimer: Please note floor plans are indicative only not drawn to exact scale. All dimensions are approximate. Potential buyers should view the property in person.