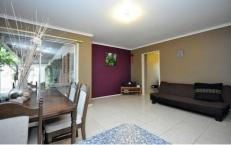

Comprising: 3 excellent sized bedrooms (BIR's) conveniently sized lounge/dining combination updated kitchen with stainless steel appliances and with plenty of cupboard space, great sized family/meals area, roomy laundry, centrally located bathroom with SSR, separate toilet, side driveway leading into a single lockup garage, undercover entertaining area, all this set on a convenient sized allotment.