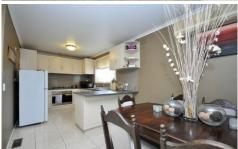

Comprising: 3 excellent sized bedrooms (BIR's) conveniently sized lounge/dining combination updated kitchen with stainless steel appliances and with plenty of cupboard space, great sized family/meals area, roomy laundry, centrally located bathroom with SSR, separate toilet, side driveway leading into a single lockup garage, undercover entertaining area, all this set on a convenient sized allotment.