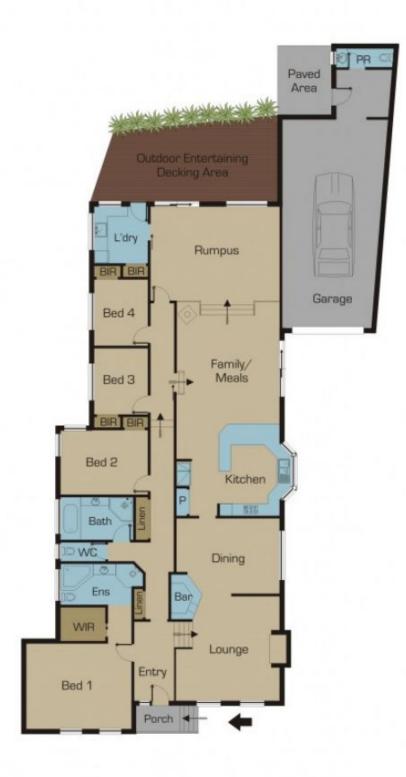

## 11 Banksia Grove TULLAMARINE VIC

Miss out on this one and you may not get another opportunity like this; to possibly secure one of Tullamarine finest homes.

This home is sure to excite your senses with everything close by including; schools, Westfield Shopping Centre, trams to the City, buses and easy freeway and ring road access within 10 minutes to the CBD and even closer to the Airport. Its innovative split level design will delight the whole family with 4 bedrooms, spa ensuite, sunken lounge with fire place, dining with built in bar, huge open plan living incorporating fully equipped timber kitchen, family/meals area with gas fire place, separate yet inclusive large rumpus/billiard room with air conditioning, large fully fitted laundry and main bathroom. With space and inclusions that are often sought but seldom found in the area, its features

4 📭 2 ⋤ 2 😭

Type : House Land Size : 675 sqm

View : https://www.jasonrealestate.com.au/sale/vic

/north/tullamarine/residential/house/732962

9

For full version visit the website

Disclaimer: Please note floor plans are indicative only not drawn to exact scale. All dimensions are approximate. Potential buyers should view the property in person.