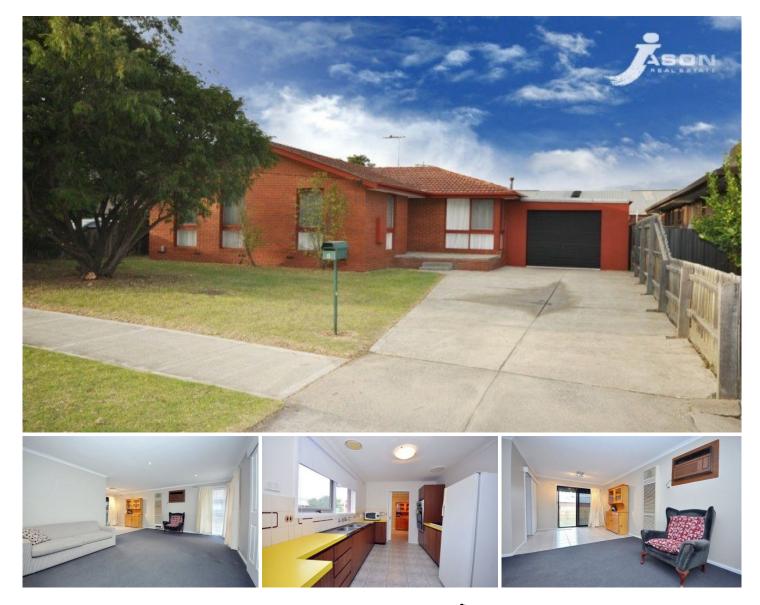

## **5 Brunton Crescent TULLAMARINE VIC**

Located in the heart of Tullamarine is this impressive family home with its great location and floor-plan will appeal to the first home buyer or investor. Featuring entry hall, three bedrooms with BIR's, spacious lounge, hostess kitchen with hot plate and wall oven, spacious meal/family area and central bathroom. Set on a 534m2 block with established gardens and double garage. Only minutes' walk to the shops, cafes, parks, public transport, schools and easy access to the freeway.

## 3 🎮 1 🚰 1 🚘

- Type : House
- Land Size : 534 sqm View : https://ww
  - : https://www.jasonrealestate.com.au/sale/vic /north/tullamarine/residential/house/732963 1