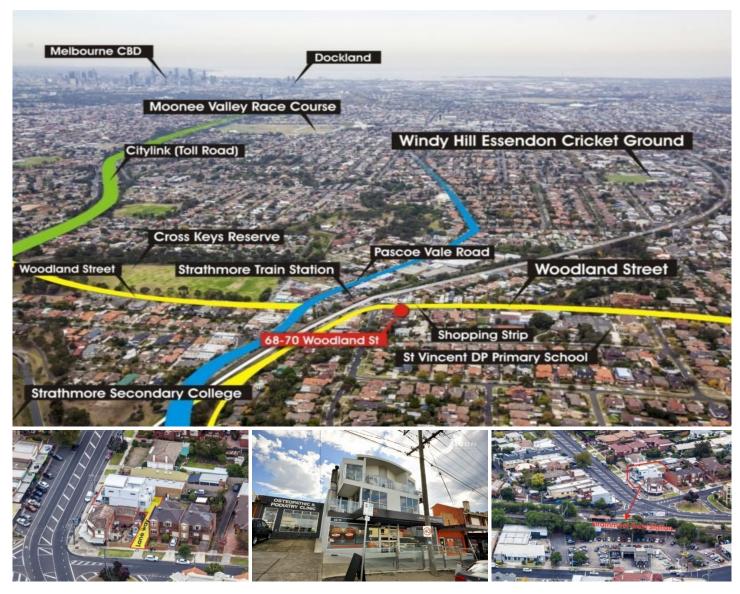

## 68-70 Woodland Street STRATHMORE VIC

Situated in the Exclusive Woodland Street Shopping precinct, this magnificent 3 level building only years 7 old, features a Ground Floor Retail Shop (wood oven restaurant) with secure lease, plus 3 x huge Residential Apartments on the First and Second level all currently tenanted and separately titled.

Offered for sale as a whole (shop and residential apartment individually titled) with a combined rental income of \$93,726.88 p.a.\*, this Blue Chip Investment Opportunity is positioned only 11 km approx from Melbourne CBD with conveniently positioned with Strathmore Train Station, cafes and shops at your door step.

Ground Floor: Retail shop - (Wood Oven Pizza) measuring

6 📭 4 🖺 3 🗬

Type: Block of Units

**View:** https://www.jasonrealestate.com.au/sale/vic/north/strathmore/residential/block-of-units/7329641

Jason Sassine 03 9338 6411