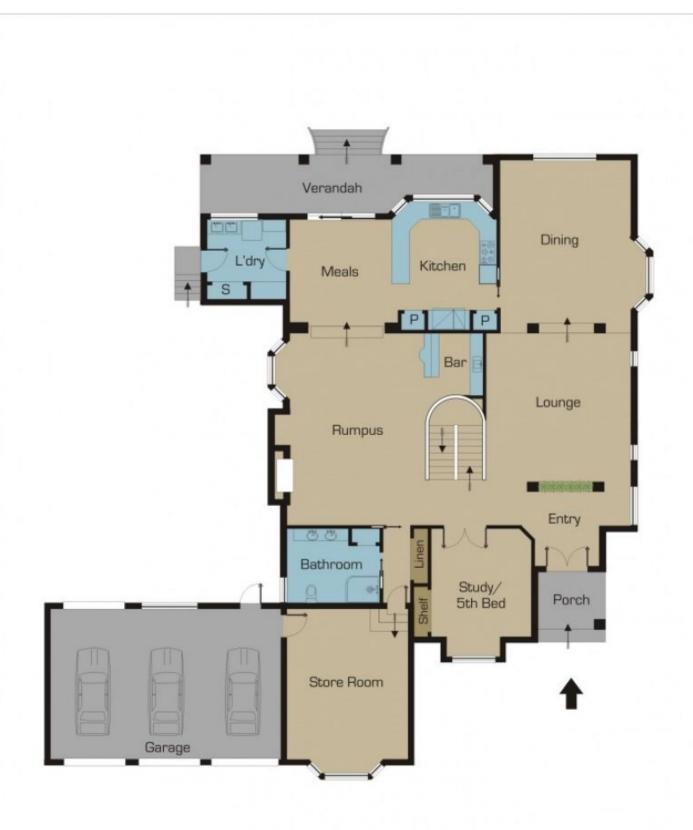

A spacious entry foyer welcomes you to an inviting gracious sitting room with high ceilings and leadlight windows and doors. Step up to a stunning dining room, well-appointed kitchen boasting quality modern appliances and ample cupboard space. Adjoining is the spacious meals area, a large relaxed family room with Coonara heater and built in bar.

The home has four double sized bedrooms, the main with walk in robes and full ensuite with spa bath. The other three bedrooms all have built in robes and share of a large central bathroom. The home also has a study or a 5th

## 4 🕒 3 🔓 3 🖨

Type : House
Building Size : 7 sqm
Land Size : 1809 sqm

View : https://www.jasonrealestate.com.au/sale /vic/north/greenvale/residential/house/73

29642

Jason Sassine 03 9338 6411

Disclaimer: Please note floor plans are indicative only not drawn to exact scale. All dimensions are approximate. Potential buyers should view the property in person.