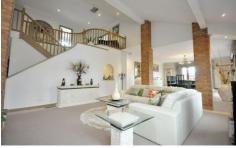

A spacious entry foyer welcomes you to an inviting gracious sitting room with high ceilings and leadlight windows and doors. Step up to a stunning dining room, well-appointed kitchen boasting quality modern appliances and ample cupboard space. Adjoining is the spacious meals area, a large relaxed family room with Coonara heater and built in bar.