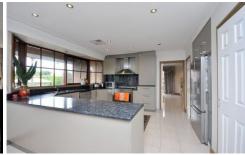

A spacious entry foyer welcomes you to an inviting gracious sitting room with high ceilings and leadlight windows and doors. Step up to a stunning dining room, well-appointed kitchen boasting quality modern appliances and ample cupboard space. Adjoining is the spacious meals area, a large relaxed family room with Coonara heater and built in bar.