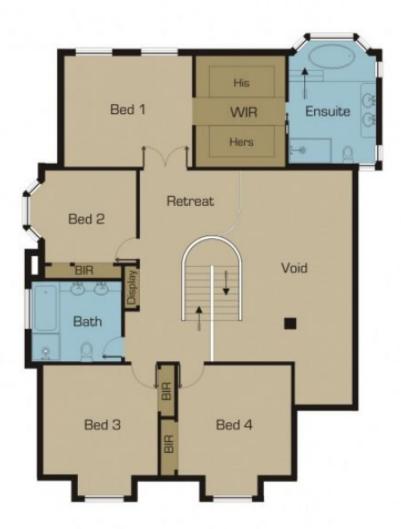

The home has four double sized bedrooms, the main with walk in robes and full ensuite with spa bath. The other three bedrooms all have built in robes and share of a large central bathroom. The home also has a study or a 5th