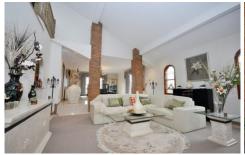

A spacious entry foyer welcomes you to an inviting gracious sitting room with high ceilings and leadlight windows and doors. Step up to a stunning dining room, well-appointed kitchen boasting quality modern appliances and ample cupboard space. Adjoining is the spacious meals area, a large relaxed family room with Coonara heater and built in bar.