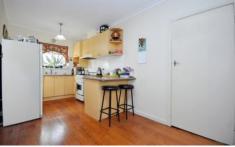

## MORE WANTED .....

Offering 3 excellent sized bedrooms huge lounge room, well equipped kitchen with plenty of cupboard space adjoining a large meals area roomy laundry with rear access, bright central bathroom. Other impressive features include polished floor boards throughout, separate bungalow, established gardens and a double carport.

Fixtures and fittings include all fixed floor coverings, gas upright stove, window furnishings range hood, evaporative cooling, ducted heating, open fire place, gas hot water service.

All this set on a convenient size allotment measuring 537m2.