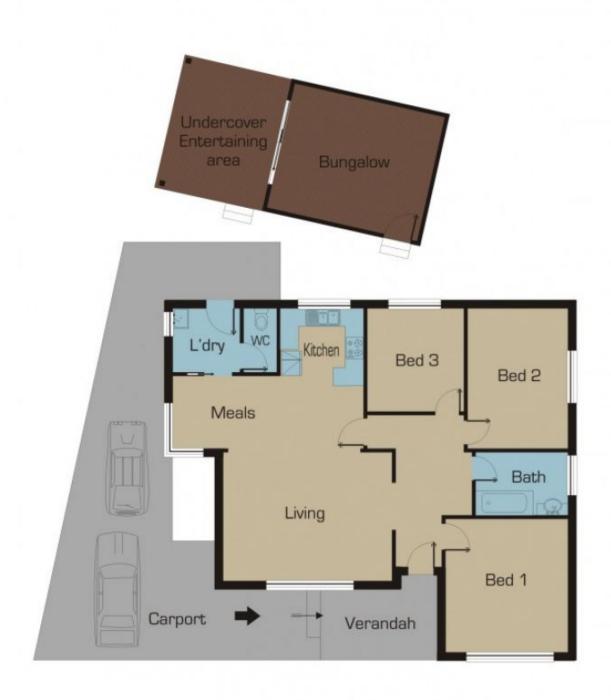

## **4 Kent Way TULLAMARINE VIC**

## MORE WANTED .....

Offering 3 excellent sized bedrooms huge lounge room, well equipped kitchen with plenty of cupboard space adjoining a large meals area roomy laundry with rear access, bright central bathroom. Other impressive features include polished floor boards throughout, separate bungalow, established gardens and a double carport.

Fixtures and fittings include all fixed floor coverings, gas upright stove, window furnishings range hood, evaporative cooling, ducted heating, open fire place, gas hot water service.

All this set on a convenient size allotment measuring 537m2.

Advice is inspect now!

3 📭 1 🔓 2 😭

Type : House Land Size : 537 sqm

**View**: https://www.jasonrealestate.com.au/sale/vic

/north/tullamarine/residential/house/732964

3

Disclaimer: Please note floor plans are indicative only not drawn to exact scale. All dimensions are approximate. Potential buyers should view the property in person.