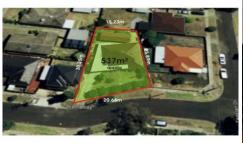

Fixtures and fittings include all fixed floor coverings, gas upright stove, window furnishings range hood, evaporative cooling, ducted heating, open fire place, gas hot water service.

All this set on a convenient size allotment measuring 537m2.

Advice is inspect now!

3 📭 1 🔓 2 😭

Type : House Land Size : 537 sqm

**View**: https://www.jasonrealestate.com.au/sale/vic

/north/tullamarine/residential/house/732964

3

Disclaimer: Please note floor plans are indicative only not drawn to exact scale. All dimensions are approximate. Potential buyers should view the property in person.