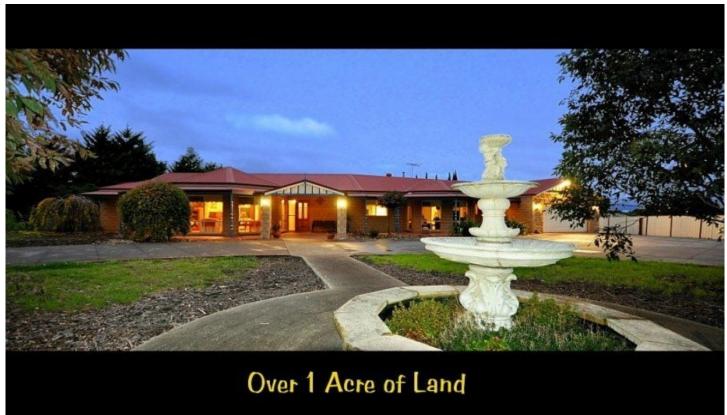

## **8 Welburn Place GREENVALE VIC**

A fantastic focus on premium quality, peacefulness and a real country feel Sprawled over an acre (4,500 sq. metres approx.) in one of Greenvale's exclusive and quietest pockets. This immaculate single level family residence, features a separate entrance foyer, formal and informal living zones including lounge/dining room, huge informal meals area plus a separate family/rumpus room, well-appointed kitchen with modern appliances, three great size bedrooms plus study/4th bedroom, full ensuite & WIR's to master bedroom, central bathroom with claw bath, roomy laundry plus a double garage with internal access. Step outside to magnificent under cover entertaining BBQ area that overlooks a heated spa and beautifully established gardens. A circular drive way for convenient access plus a side gated drive way access that leads to a