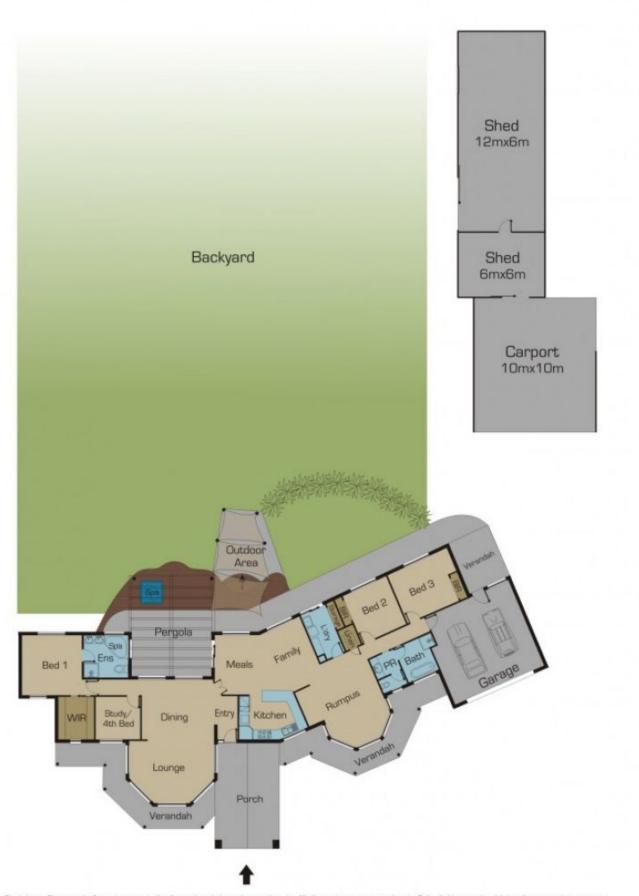

## **8 Welburn Place GREENVALE VIC**

A fantastic focus on premium quality, peacefulness and a real country feel Sprawled over an acre (4,500 sq. metres approx.) in one of Greenvale's exclusive and quietest pockets. This immaculate single level family residence, features a separate entrance foyer, formal and informal living zones including lounge/dining room, huge informal meals area plus a separate family/rumpus room, well-appointed kitchen with modern appliances, three great size bedrooms plus study/4th bedroom, full ensuite & WIR's to master bedroom, central bathroom with claw bath, roomy laundry plus a double garage with internal access. Step outside to magnificent under cover entertaining BBQ area that overlooks a heated spa and beautifully established gardens. A circular drive way for convenient access plus a side gated drive way access that leads to a