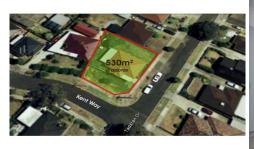

## 2 Kent Way TULLAMARINE VIC

Great opportunity for the first home buyers, builders or developers to secure this home set on a Corner allotment measuring 530sqm [approx.] with lots to offer.

Comprising: 3 good sized bedrooms, polished floorboard running throughout, separate lounge room, kitchen with meals area, renovated bathroom and a side drive way leading to a lock up garage. Alternatively redevelop to a unit site STCA. Positioned in a quiet and sought after pocket.

Within walking distance to schools, shops and transport. Inspect now this won't last!

3 📭 1 🔓 1 🗬

Type : House Land Size : 530 sqm

**View**: https://www.jasonrealestate.com.au/sale/vic

/north/tullamarine/residential/house/732964