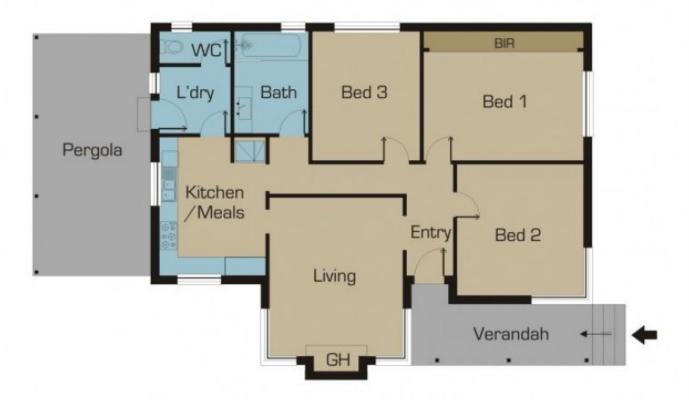

## 2 Kent Way TULLAMARINE VIC

Great opportunity for the first home buyers, builders or developers to secure this home set on a Corner allotment measuring 530sqm [approx.] with lots to offer.

Comprising: 3 good sized bedrooms, polished floorboard running throughout, separate lounge room, kitchen with meals area, renovated bathroom and a side drive way leading to a lock up garage. Alternatively redevelop to a unit site STCA. Positioned in a quiet and sought after pocket.

8

Disclaimer: Please note floor plans are indicative only not drawn to exact scale. All dimensions are approximate. Potential buyers should view the property in person.