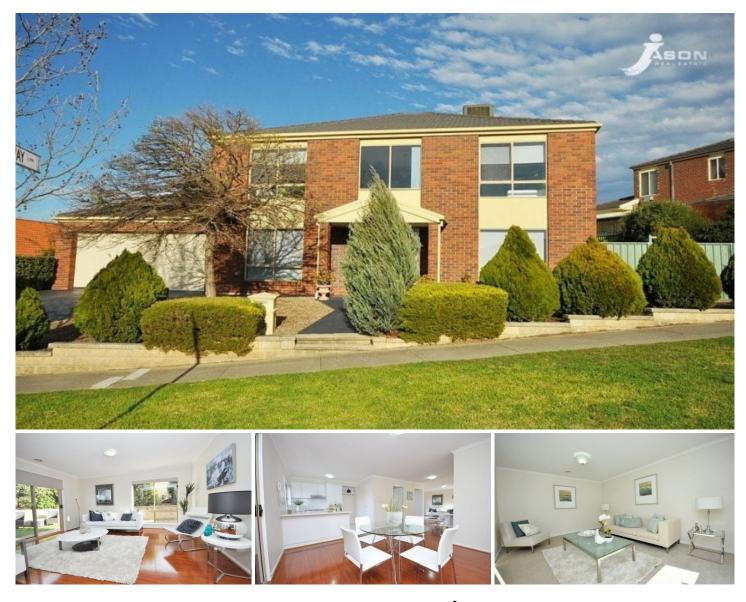

## 22 Alanbrae Terrace ATTWOOD VIC

Set on the prized Alanbrae Terrace and within a short drive to shops, cafes, schools and transport. This is a great family home that has a lot to offer the growing family.

This home has a formal lounge, separate dining or study room, hostess kitchen with Smeg Appliances overlooking a spacious meals area, family room and powder room. The upper level offers 4 bedrooms with built in robes, two bathrooms and a large multi-purpose/rumpus room perfect for the young family. With central heating and evaporative cooling installed, this home is comfortable all year around.

The family room leads onto the substantial backyard - with hedges that offer privacy and room for a swimming pool it