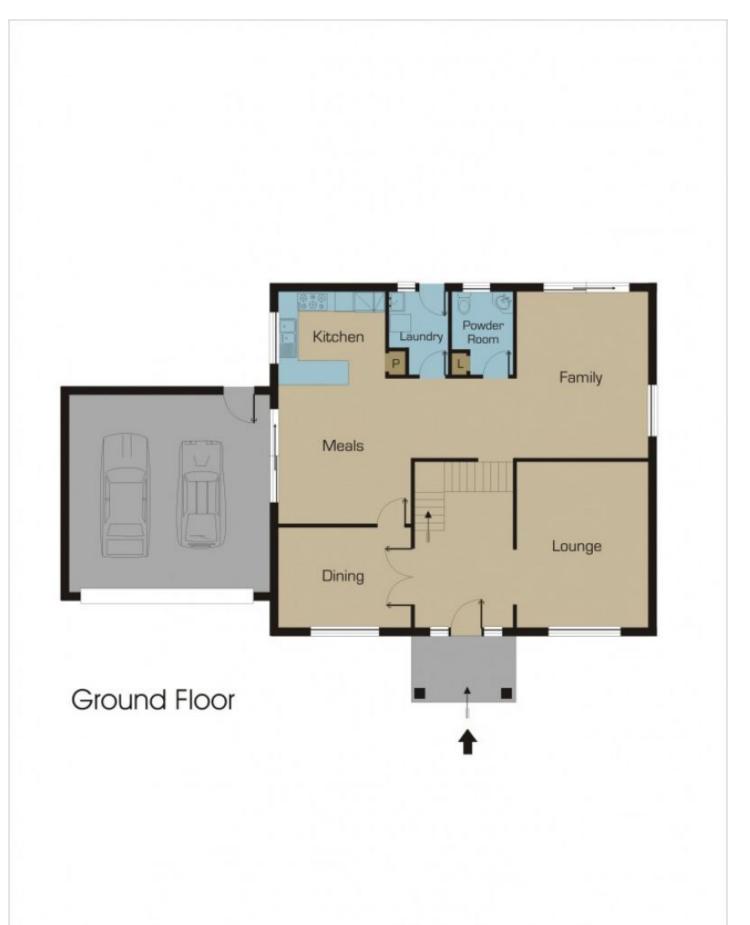

This home has a formal lounge, separate dining or study room, hostess kitchen with Smeg Appliances overlooking a spacious meals area, family room and powder room. The upper level offers 4 bedrooms with built in robes, two bathrooms and a large multi-purpose/rumpus room perfect for the young family. With central heating and evaporative cooling installed, this home is comfortable all year around.

## 4 🛤 2 🚔 2 🚘

| Гуре | : House |
|------|---------|
|------|---------|

View

- Land Size : 743 sqm
  - : https://www.jasonrealestate.com.au/sale/vic /north/attwood/residential/house/7329649

Disclaimer: Please note floor plans are indicative only not drawn to exact scale. All dimensions are approximate. Potential buyers should view the property in person.

22 Alanbrae Terrace Attwood