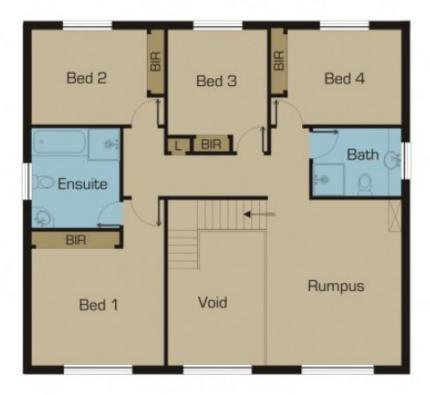

This home has a formal lounge, separate dining or study room, hostess kitchen with Smeg Appliances overlooking a spacious meals area, family room and powder room. The upper level offers 4 bedrooms with built in robes, two bathrooms and a large multi-purpose/rumpus room perfect for the young family. With central heating and evaporative cooling installed, this home is comfortable all year around.

22 Alanbrae Terrace Attwood

First Floor

Disclaimer: Please note floor plans are indicative only not drawn to exact scale. All dimensions are approximate. Potential buyers should view the property in person.