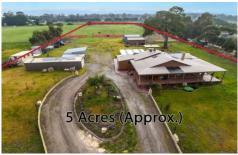

## 1190 Somerton Road BULLA VIC

Design by architect Colin Brandy this beautiful timber home is ideal for the growing family or for someone who want to invest in a property with long term future subdivision potential (STCA).

Situated opposite the Woodlands National Park; this generous allotment measuring 5 acres

of land (approx.) of country living and is only 20 minutes from the CBD.

Electric gates open to a large picturesque driveway leading up to the centre of the home which comprises of 4 sizable bedrooms, 3 with BIR's and the master with ensuite, formal lounge, dining room, lovely kitchen with adjoining meals area, central bathroom, laundry plus SSR.