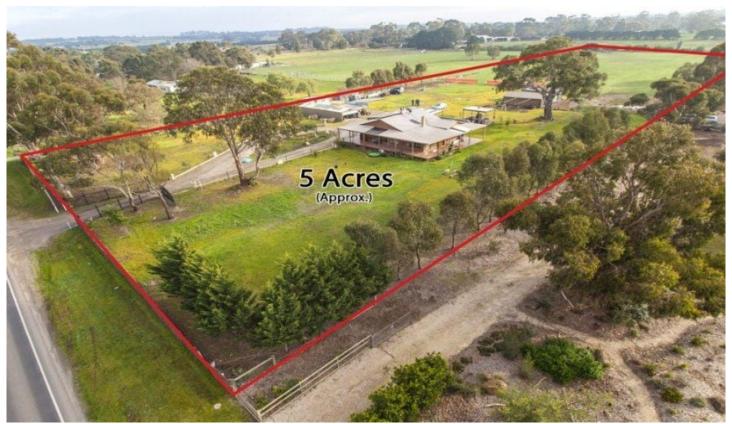

## 1190 Somerton Road BULLA VIC

Design by architect Colin Brandy this beautiful timber home is ideal for the growing family or for someone who want to invest in a property with long term future subdivision potential (STCA).

Situated opposite the Woodlands National Park; this generous allotment measuring 5 acres

of land (approx.) of country living and is only 20 minutes from the CBD.

Electric gates open to a large picturesque driveway leading up to the centre of the home which comprises of 4 sizable bedrooms, 3 with BIR's and the master with ensuite, formal lounge, dining room, lovely kitchen with adjoining meals area, central bathroom, laundry plus SSR.