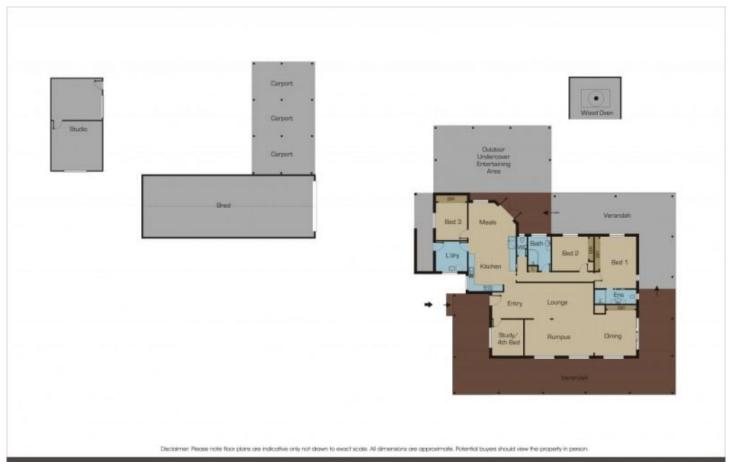

## 1190 Somerton Road BULLA VIC

Design by architect Colin Brandy this beautiful timber home is ideal for the growing family or for someone who want to invest in a property with long term future subdivision potential (STCA).

Situated opposite the Woodlands National Park; this generous allotment measuring 5 acres

of land (approx.) of country living and is only 20 minutes from the CBD.

Electric gates open to a large picturesque driveway leading up to the centre of the home which comprises of 4 sizable bedrooms, 3 with BIR's and the master with ensuite, formal lounge, dining room, lovely kitchen with adjoining meals area, central bathroom, laundry plus SSR.

4 🚐 2 🖺 10 🖨

Type : House Land Size : 20000 sqm

View: https://www.jasonrealestate.com.au/sale/vic/north/bulla/residential/house/7329652

Jason Sassine 03 9338 6411

For full version visit the website

1190 Somerton Road Bulla