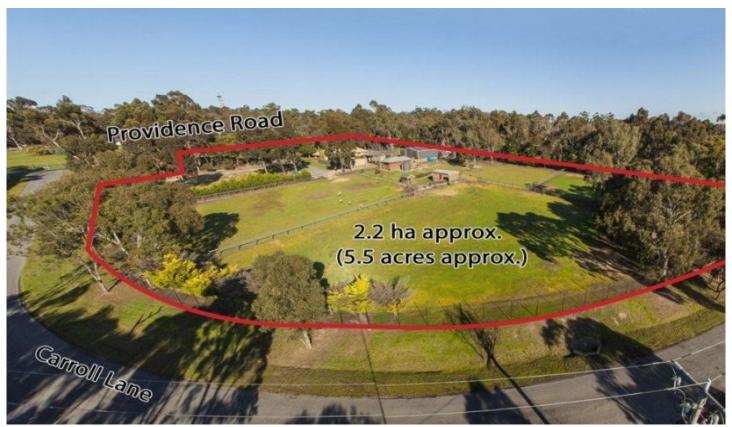

## **40 Providence Road GREENVALE VIC**

Spread over 2.2 hectares approx. (5.5 acres approx.), this magnificent piece of real estate is PSP approved for residential subdivision (STCA) and offers a golden opportunity to purchase a residential subdivision development (STCA) with a two street frontage to Providence Road and Carroll Lane.

Secluded behind remote front gates this fully renovated 3 bedroom dwelling with ensuite to master, gourmet kitchen overlooking meals and living area plus a separate rumpus room. A detached pool house

adjoins a private in ground swimming pool and a magnificent undercover entertaining area, plus stable/storage and huge shed with remote doors.