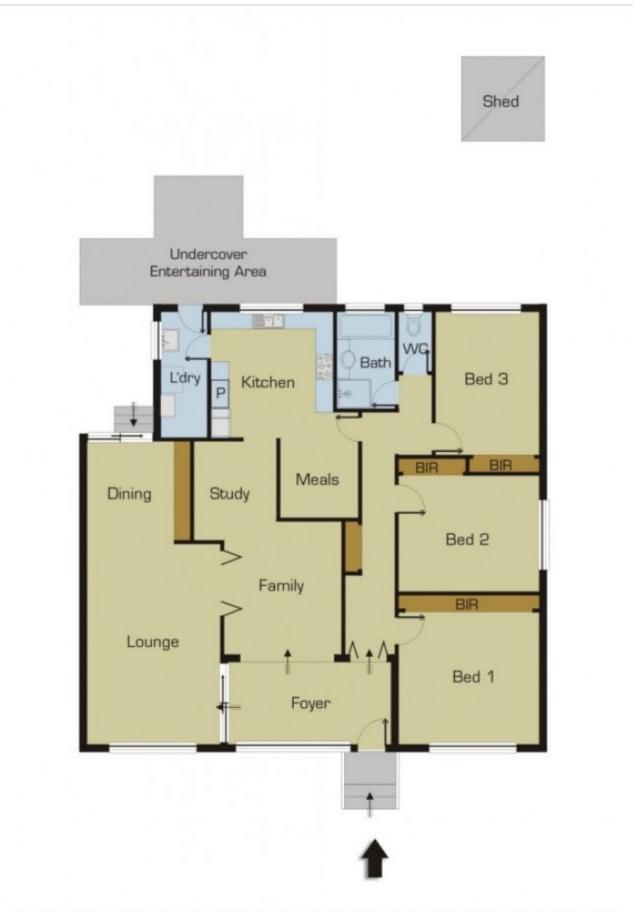

Currently tenanted on a month x month lease, this 3 bedroom home features two large separate living zones, including lounge & dining room plus a informal family room and meals area, spacious kitchen, roomy laundry, central bathroom and toilet, secure rear parking access via remote roller door and side gate leading to large back yard including paved veranda and tool shed.

## For full version visit the website

https://www.jasonrealestate.com.au

Disclaimer: Please note floor plans are indicative only not drawn to exact scale. All dimensions are approximate. Potential buyers should view the property in person.

## 22 Theresa Street Tullamarine