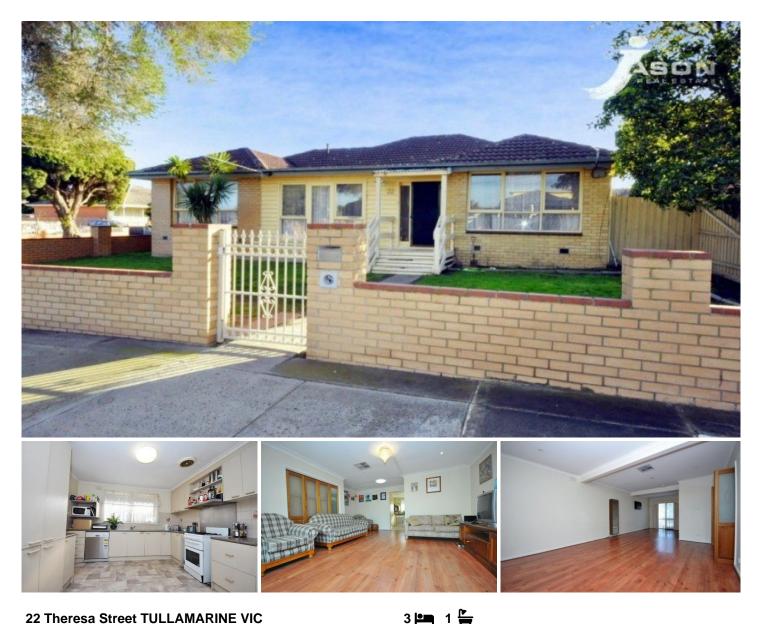

## 22 Theresa Street TULLAMARINE VIC

Positioned in a quiet street and only a short walk to Tullamarine Shopping Centre, Schools and transport, this single level brick veneer house on corner allotment, presents an opportunity not to be missed!

Currently tenanted on a month x month lease, this 3 bedroom home features two large separate living zones, including lounge & dining room plus a informal family room and meals area, spacious kitchen, roomy laundry, central bathroom and toilet, secure rear parking access via remote roller door and side gate leading to large back yard including paved veranda and tool shed.

Features and fixtures: light fittings, gas wall heater, ducted heating, evaporative cooling, air-conditioning, gas cook top,

- Type : House
- Land Size : 533 sqm View

: https://www.jasonrealestate.com.au/sale/vic /north/tullamarine/residential/house/732965 9