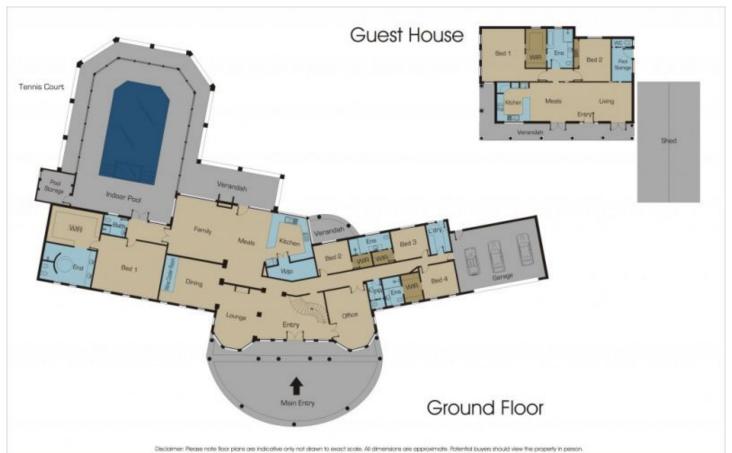

## 46 Sugar Gum Drive HILLSIDE VIC

Set on a huge corner allotment measuring approximately 6,000 sq. meters (1 1/2 acres) this sophisticated and architect-designed double storey family home, offers an exceptional indoor/outdoor family lifestyle. Secluded behind high brick fence and dual access drive way that leads to a huge 150 squares approx. of quality lifestyle. This majestic family home features:

\*Grand entrance foyer with continuous wrought iron staircase

- \*Formal lounge & dining room with built in wine cellar room
- \*Superior kitchen & butler's pantry
- \*Informal family room and meals area
- \*Entertaining rumpus and theater room

## 46 Sugar Gum Drive Hillside

Disclaime: Please note floor plans are indicative only not drawn to exact scale. All dimensions are approximate. Potential buyers should view the property in person