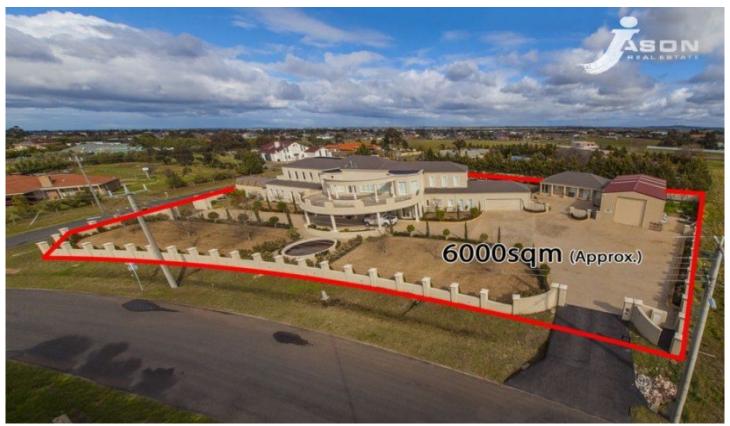

## 46 Sugar Gum Drive HILLSIDE VIC

Set on a huge corner allotment measuring approximately 6,000 sq. meters (1 1/2 acres) this sophisticated and architect-designed double storey family home, offers an exceptional indoor/outdoor family lifestyle. Secluded behind high brick fence and dual access drive way that leads to a huge 150 squares approx. of quality lifestyle. This majestic family home features:

## 7 📭 8 🟪 10 🚘

Type : House
Building Size : 16 sqm
Land Size : 6000 sqm

Land Size : 6000 sqm View : https://www.

: https://www.jasonrealestate.com.au/sale /vic/north-west/hillside/residential/house/

7329664