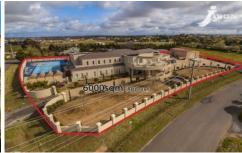

## 46 Sugar Gum Drive HILLSIDE VIC

Set on a huge corner allotment measuring approximately 6,000 sq. meters (1 1/2 acres) this sophisticated and architect-designed double storey family home, offers an exceptional indoor/outdoor family lifestyle. Secluded behind high brick fence and dual access drive way that leads to a huge 150 squares approx. of quality lifestyle. This majestic family home features:

## 7 📭 8 🟪 10 🚘

Type : House
Building Size : 16 sqm
Land Size : 6000 sqm

Land Size : 6000 sqm View : https://www.

: https://www.jasonrealestate.com.au/sale /vic/north-west/hillside/residential/house/

7329664