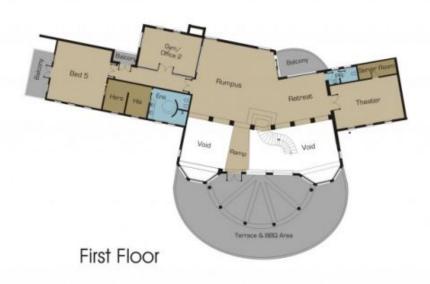

## 46 Sugar Gum Drive HILLSIDE VIC

Set on a huge corner allotment measuring approximately 6,000 sq. meters (1 1/2 acres) this sophisticated and architect-designed double storey family home, offers an exceptional indoor/outdoor family lifestyle. Secluded behind high brick fence and dual access drive way that leads to a huge 150 squares approx. of quality lifestyle. This majestic family home features:

\*Grand entrance foyer with continuous wrought iron staircase

- \*Formal lounge & dining room with built in wine cellar room
- \*Superior kitchen & butler's pantry
- \*Informal family room and meals area
- \*Entertaining rumpus and theater room

## 46 Sugar Gum Drive Hillside

Disclaime: Please note floor plans are indicative only not drawn to exact scale. All dimensions are approximate. Potential buyers should view the property in person