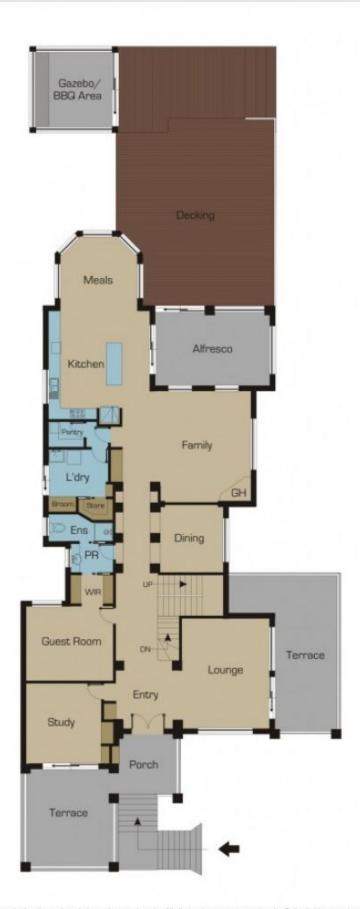

## 13 Port Patrick Court GREENVALE VIC

EXPRESSION OF INTEREST CLOSING DATE 17TH SEPTEMBER 2015

This majestic Tri-Level dwelling in a prime location of Greenvale, with stunning picturesque views of the nearby rolling country side, strikes the perfect balance between modern luxury and family functionality.

With exceptional space and sophisticated modern ambience, this impressive home exudes luxury offering 5 enormous bedrooms; the main with a fully tiled marble luxury ensuite with spa bath. The other 4 bedrooms are serviced by a luxurious central bathroom and powder room. Four distinct living zones include; a spacious state of the art theatre/ entertainment room, formal lounge, separate dining plus two family rooms. A spacious study/ home

## 5 🛌 3 🟪 4 🚘

Type : House
Building Size : 80 sqm
Land Size : 800 sqm
View : https://ww

: https://www.jasonrealestate.com.au/sale /vic/north/greenvale/residential/house/73

29667

Jason Sassine 03 9338 6411

First Floor

Disclaimer: Please note floor plans are indicative only not drawn to exact scale. All dimensions are approximate. Potential buyers should view the property in person.

Disciplimer: Please note floor plans are indicative only not drawn to exact scale. All dimensions are approximate. Potential buyers should view the property in person