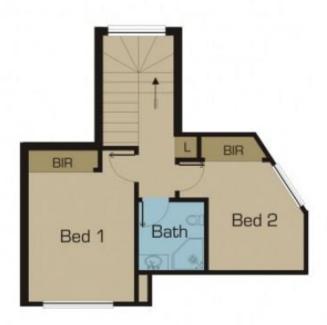

## 2/24 Vaucluse Avenue GLADSTONE PARK VIC

Beautifully appointed brand new townhouse is a serene, light-filled haven positioned in a quiet street. Exquisite tiled entrance welcomes you to a brilliant open plan living. Sophisticated kitchen complete with stone bench tops and stainless steel appliances and sizable meals area. Lovely wooden staircase leads to two sizeable bedrooms both with built in robes and a luxury central bathroom with floor to ceiling tiles. Other features include; two split system, downstairs powder room, roller blinds, landscaped private courtyard and remote single car garage. This brand new townhouse has everything for you, nothing left to do but move in and enjoy as all the hard work has been done for you.

First Floor

Disclaimer: Please note floor plans are indicative only not drawn to exact scale. All dimensions are approximate. Potential buyers should view the properly in person.