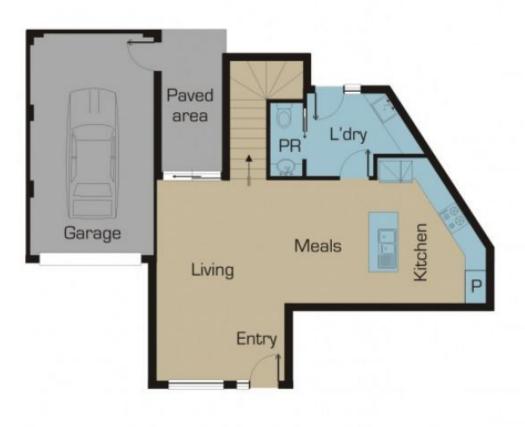

## 2/24 Vaucluse Avenue GLADSTONE PARK VIC

Beautifully appointed brand new townhouse is a serene, light-filled haven positioned in a quiet street. Exquisite tiled entrance welcomes you to a brilliant open plan living. Sophisticated kitchen complete with stone bench tops and stainless steel appliances and sizable meals area. Lovely wooden staircase leads to two sizeable bedrooms both with built in robes and a luxury central bathroom with floor to ceiling tiles. Other features include; two split system, downstairs powder room, roller blinds, landscaped private courtyard and remote single car garage. This brand new townhouse has everything for you, nothing left to do but move in and enjoy as all the hard work has been done for you.

## 2 📭 1 🖺 1 🗬

Type : Townhouse Building Size : 12 sqm Land Size : 130 sqm

**View**: https://www.jasonrealestate.com.au/sale

/vic/north/gladstone-park/residential/tow

nhouse/7329668

Ground Floor

Disclaimer: Please note floor plans are indicative only not drawn to exact scale. All dimensions are approximate, Potential buyers should view the property in person