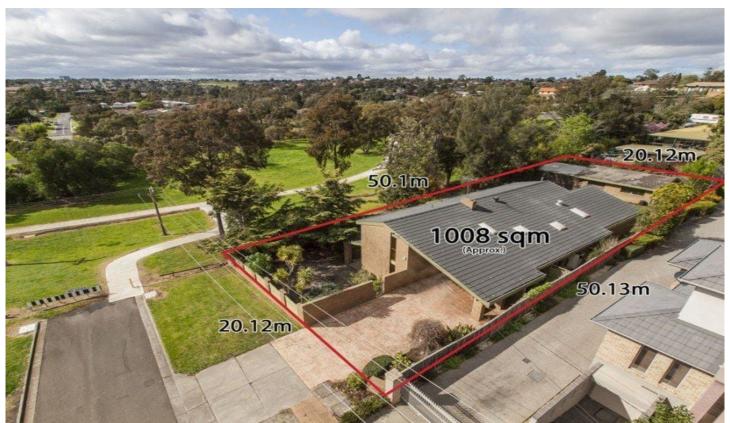

## 27 Coopers Hill Drive WESTMEADOWS VIC

This unique family brick home offers an immediate enjoyable lifestyle for large / extended families. Expansive tri-level home comprises five generous sized bedrooms, master with WIR and ensuite, central bathroom, study, rumpus room, dining room, spacious lounge with a delightful log fireplace and great size kitchen. With soaring ceilings and lovely polished timber floors throughout enhance the beautiful era appeal that begs for revitalisation. Brilliant entertaining private courtyard and spacious workshop; this home has it all. Close to shops and public transport. Set on an impressive 1,008m2 with T.P.P. for 6 dwellings.

## 5 🗀 3 🔓 2 🖨

Type : House Land Size: 1008 sqm

View : https://www.jasonrealestate.com.au/sale/vic

/north/westmeadows/residential/house/7329

680

Disclaimer: Please note floor plans are indicative only not drawn to exact scale. All dimensions are approximate. Potential buyers should view the property in person.