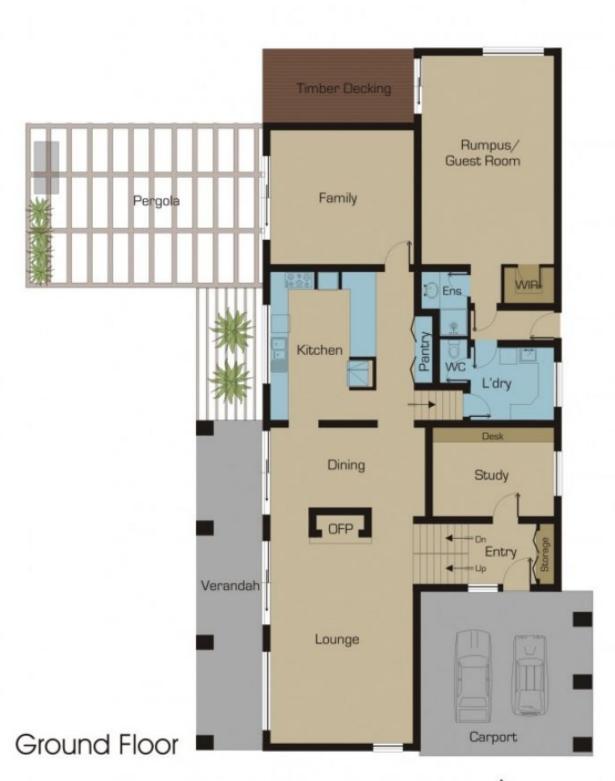

## 27 Coopers Hill Drive WESTMEADOWS VIC

This unique family brick home offers an immediate enjoyable lifestyle for large / extended families. Expansive tri-level home comprises five generous sized bedrooms, master with WIR and ensuite, central bathroom, study, rumpus room, dining room, spacious lounge with a delightful log fireplace and great size kitchen. With soaring ceilings and lovely polished timber floors throughout enhance the beautiful era appeal that begs for revitalisation. Brilliant entertaining private courtyard and spacious workshop; this home has it all. Close to shops and public transport. Set on an impressive 1,008m2 with T.P.P. for 6 dwellings.

## 5 🗀 3 🔓 2 🖨

Type : House Land Size: 1008 sqm

View : https://www.jasonrealestate.com.au/sale/vic

/north/westmeadows/residential/house/7329

680

Disclaimer: Please note floor plans are indicative only not drawn to exact scale. All dimensions are approximate. Potential buyers should view the property in person.