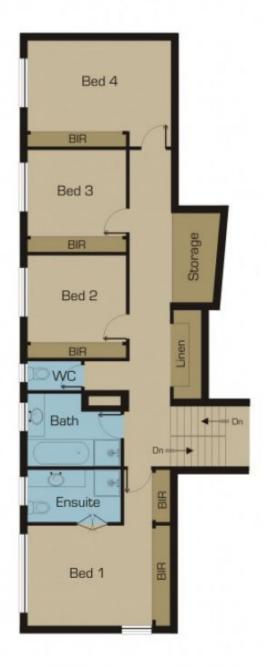

## 27 Coopers Hill Drive WESTMEADOWS VIC

This unique family brick home offers an immediate enjoyable lifestyle for large / extended families. Expansive tri-level home comprises five generous sized bedrooms, master with WIR and ensuite, central bathroom, study, rumpus room, dining room, spacious lounge with a delightful log fireplace and great size kitchen. With soaring ceilings and lovely polished timber floors throughout enhance the beautiful era appeal that begs for revitalisation. Brilliant entertaining private courtyard and spacious workshop; this home has it all. Close to shops and public transport. Set on an impressive 1,008m2 with T.P.P. for 6 dwellings.

First Floor

Disclaimer: Please note floor plans are indicative only not drawn to exact scale. All dimensions are approximate. Potential buyers should view the property in person.