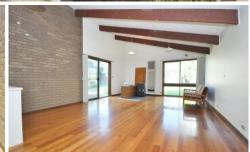

## 27 Coopers Hill Drive WESTMEADOWS VIC

This unique family brick home offers an immediate enjoyable lifestyle for large / extended families. Expansive tri-level home comprises five generous sized bedrooms, master with WIR and ensuite, central bathroom, study, rumpus room, dining room, spacious lounge with a delightful log fireplace and great size kitchen. With soaring ceilings and lovely polished timber floors throughout enhance the beautiful era appeal that begs for revitalisation. Brilliant entertaining private courtyard and spacious workshop; this home has it all. Close to shops and public transport. Set on an impressive 1,008m2 with T.P.P. for 6 dwellings.