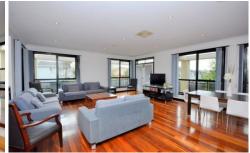

## **26 Piccadilly Court GREENVALE VIC**

Standing proudly on a corner allotment this five bedroom family home offers a flexible layout for the whole family. Offering fantastic separate living zones. This magnificent home features a downstairs parent's or teenage retreat which comes complete with a large lounge, roomy master bedroom, walk in robes and ensuite where you can enjoy the spectacular views on offer. Upstairs comes with dining/family area and adjoining kitchen/meals area. Topped off with a storage room to the backyard with internal and external access, a generously sized cellar room, double garage, ducted heating, evaporative cooling and a location which has you close to the valley, you will need to inspect immediately.