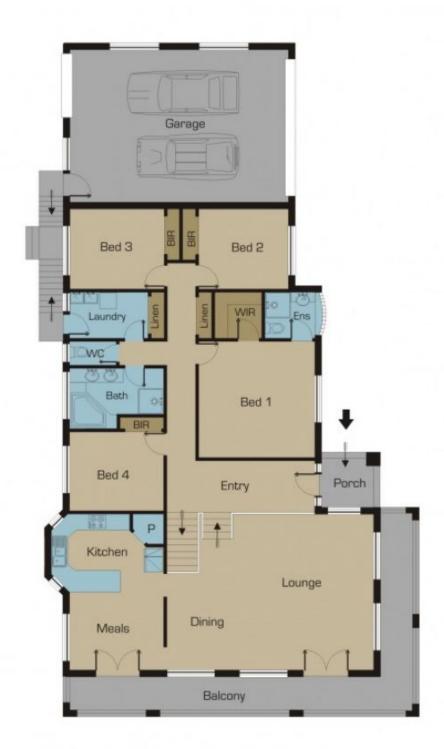

## **26 Piccadilly Court GREENVALE VIC**

Standing proudly on a corner allotment this five bedroom family home offers a flexible layout for the whole family. Offering fantastic separate living zones. This magnificent home features a downstairs parent's or teenage retreat which comes complete with a large lounge, roomy master bedroom, walk in robes and ensuite where you can enjoy the spectacular views on offer. Upstairs comes with dining/family area and adjoining kitchen/meals area. Topped off with a storage room to the backyard with internal and external access, a generously sized cellar room, double garage, ducted heating, evaporative cooling and a location which has you close to the valley, you will need to inspect immediately.

First Floor

Disclaimer: Please note floor plans are indicative only not drawn to exact scale. All dimensions are approximate. Potential buyers should view the property in person.