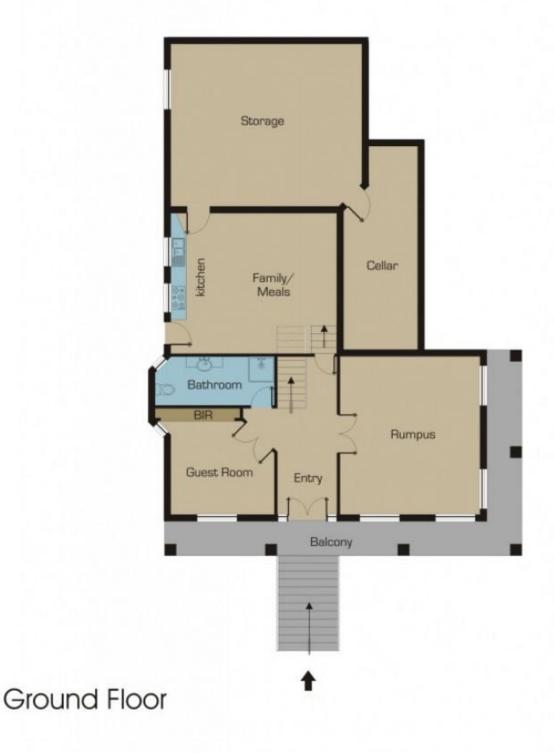

## **26 Piccadilly Court GREENVALE VIC**

Standing proudly on a corner allotment this five bedroom family home offers a flexible layout for the whole family. Offering fantastic separate living zones. This magnificent home features a downstairs parent's or teenage retreat which comes complete with a large lounge, roomy master bedroom, walk in robes and ensuite where you can enjoy the spectacular views on offer. Upstairs comes with dining/family area and adjoining kitchen/meals area. Topped off with a storage room to the backyard with internal and external access, a generously sized cellar room, double garage, ducted heating, evaporative cooling and a location which has you close to the valley, you will need to inspect immediately.

5 🗀 3 🟪 2 🖨

Type: House

**View**: https://www.jasonrealestate.com.au/sale/vic/north

/greenvale/residential/house/7329681

Disclaimer: Please note floor plans are indicative only not drawn to exact scale, All dimensions are approximate. Potential buyers should view the property in person.